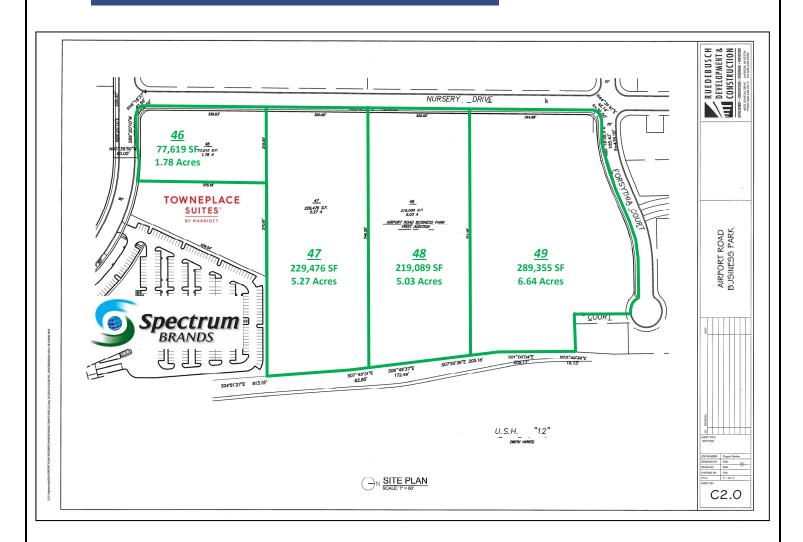

#### **Lots for Sale**

AIRPORT ROAD BUSINESS PARK Nursery Drive Middleton, WI 53562