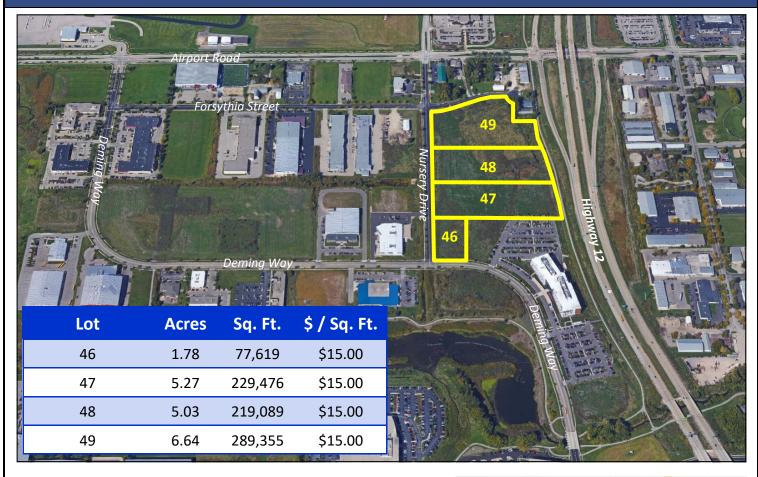

#### **Lots for Sale**

AIRPORT ROAD BUSINESS PARK Nursery Drive Middleton, WI 53562