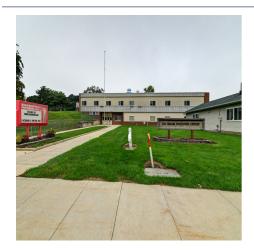

### Land Development/School 520 E Holum St DeForest WI 53532

#### **Description**

This property includes 6 parcels 0910-172-6298-4, 0910-172-6320-5, 0910-172-6344-7,0910-174-8720-5, 0910-172-6221-5, 0910-172-6201-9, 0910-172-6241-1. EXCELLENT OPPORTUNITY, whether you are interested in giving this school a facelift or developing the land it is on, the options are endless. Sneak a peek into the history of this building by researching Union Free High School. See zoning info in docs. for current and future use. The building features classrooms, offices, a recreational gym space, one garage door, a shop and storage,...