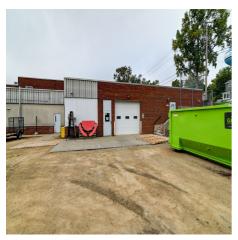

#### **Description**

This property includes 6 parcels 0910-172-6298-4, 0910-172-6320-5, 0910-172-6344-7,0910-174-8720-5, 0910-172-6221-5, 0910-172-6201-9, 0910-172-6241-1. EXCELLENT OPPORTUNITY, whether you are interested in giving this school a facelift or developing the land it is on, the options are endless. Sneak a peek into the history of this building by researching Union Free High School. See zoning info in docs. for current and future use. The building features classrooms, offices, a recreational gym space, one garage door, a shop and storage,...

#### **Building Details**

| Building Type:    | rm-6              | Building Status:  | Existing |
|-------------------|-------------------|-------------------|----------|
| Year Built:       | 999               | Number of Floors: | 2        |
| Number of Units:  | 2                 | Zoning:           | rm-6     |
| Potential Zoning: | rm-4,rm-5,PUD,TND | Outside Parking:  | Yes      |
| Inside Parking:   | Yes               | Municipal Sewer:  | Yes      |
| Municipal Water:  | Yes               | Drive Doors:      | Yes      |
|                   |                   |                   |          |