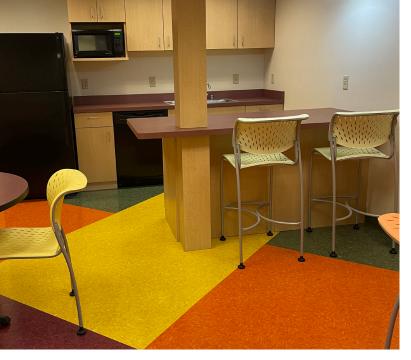

## **Building Amenities**

- Signage available
- Common breakroom and conference room
- · Suite has direct entry off parking lot
- Visibility on Century Ave
- Good natural light
- Furnishings negotiable