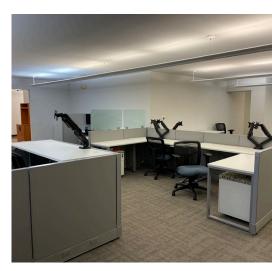

## **Building Amenities**

- Signage available
- Common breakroom and conference room
- · Suite has direct entry off parking lot
- Visibility on Century Ave
- Good natural light
- Furnishings negotiable