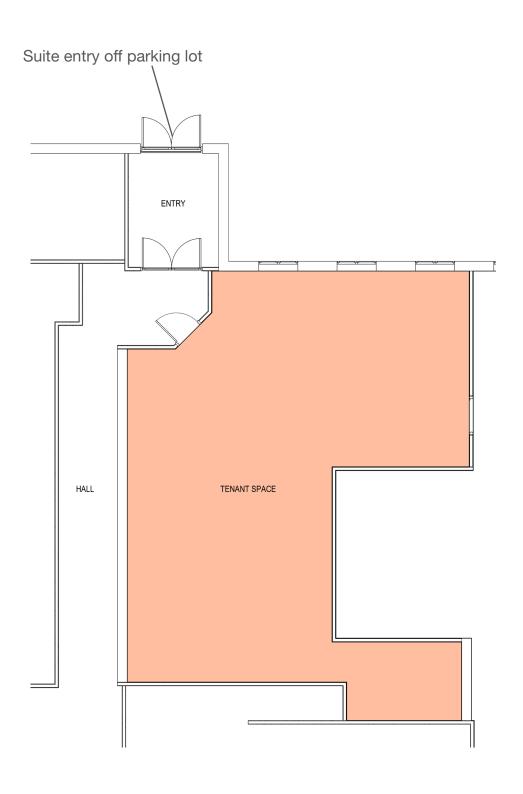

# **Floor Plan**

## **Building Amenities**

- Signage available
- Common breakroom and conference room
- · Suite has direct entry off parking lot
- Visibility on Century Ave
- Good natural light
- Furnishings negotiable