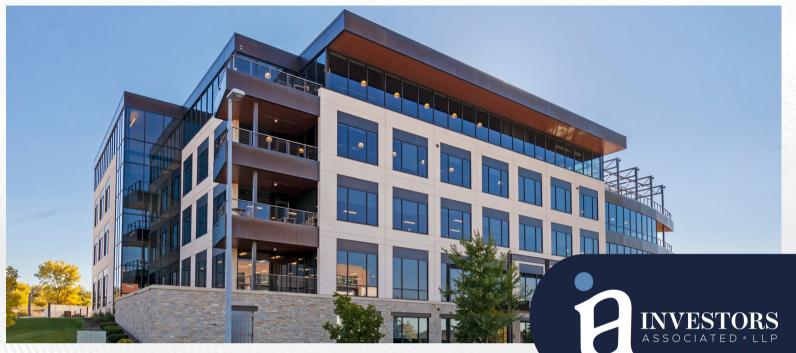

# **2323 CROSSROADS DRIVE**

## **MADISON, WI 53718**

## PROPERTY FEATURES INCLUDE:

- Built in 2018
- 5 Story Building
- Covered & Surface Parking
- Tempered Parking
- Breakroom/Lounge
- Common Area Conference
  Room
- Full Service Fitness Center
- 24/7 Keycard Entry

- Tilt-Up Concrete with Brick Construction
- Building Signage Opportunities
- Highway Exposure
- Outdoor Seating
- Phone/Cable/Internet Available
- Certified Electric Vehicle
  Charger
- Mother's Room