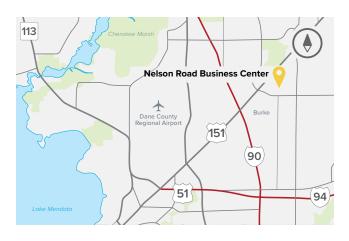

## **About Nelson Road Business Center**

Nelson Road Business Center is located at the far-east side of the City of Madison, Wisconsin in Dane County. The business center is located one-half mile east of the Highway 151 and Nelson Road intersection and one-half mile north of the Intersection of Highway 151 and Interstates 90, 39, 94. Nelson Road Business Center is just minutes from restaurants, regional shopping and lodging.