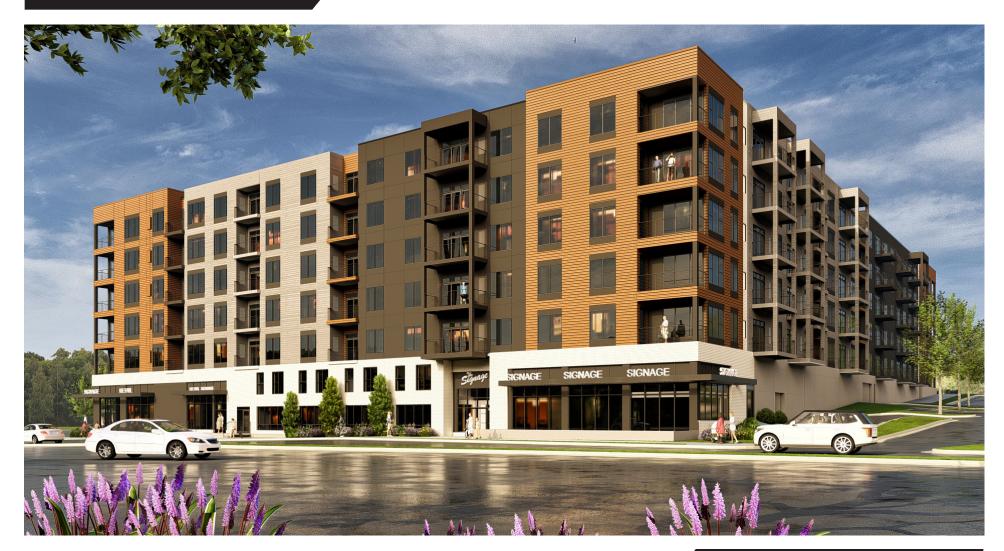

# Retail Space Available for Lease

8309 Greenway Blvd Middleton, WI

- 5,000 sq. ft. commercial retail space available for lease in an upcoming 244-unit mixed-use apartment project, located at the corner of John Q. Hammons Drive and Greenway Blvd.
- Exterior Patio/Seating Available
- Adequate parking for restaurant or retail
- Hood vent chase installed