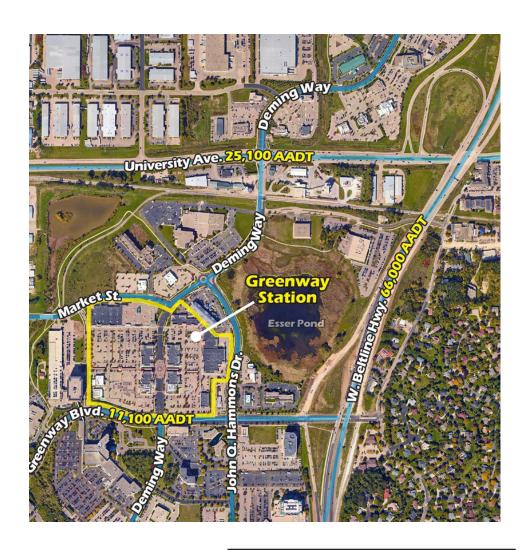

### **Greenway Station Shopping Center**

Greenway Station Shopping Center, conveniently located just across the street, enhances the appeal of our available commercial space. Featuring popular stores such as HomeGoods, Marshalls, DSW, Lands' End, J.Crew Factory, and Golf Galaxy, among many others, this premier shopping destination attracts a steady flow of customers. The diverse array of retail options ensures high foot traffic and increased visibility, making this commercial space a prime location for your business. Enjoy the benefits of being situated near a bustling shopping center that draws a wide range of shoppers daily.