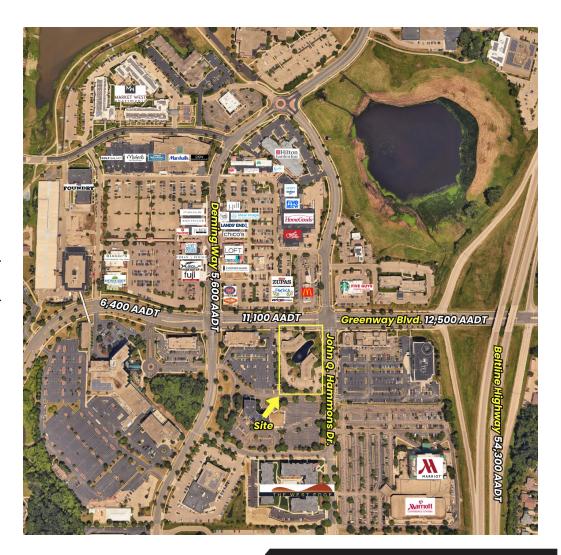

### **Greenway Station Shopping Center**

Greenway Station Shopping Center, conveniently located just across the street, enhances the appeal of our available commercial space. Featuring popular stores such as HomeGoods, Marshalls, DSW, Lands' End, J.Crew Factory, and Golf Galaxy, among many others, this premier shopping destination attracts a steady flow of customers. The diverse array of retail options ensures high foot traffic and increased visibility, making this commercial space a prime location for your business. Enjoy the benefits of being situated near a bustling shopping center that draws a wide range of shoppers daily.