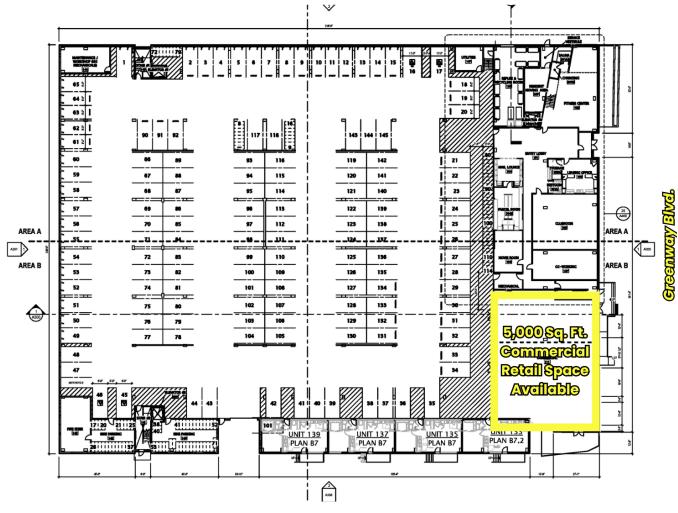

# Retail Space Available for Lease

8309 Greenway Blvd Middleton, WI

- 5,000 sq. ft. commercial retail space available for lease in an upcoming 244-unit mixed-use apartment project, located at the corner of John Q. Hammons Drive and Greenway Blvd.
- Exterior Patio/Seating Available
- Adequate parking for restaurant or retail
- Hood vent chase installed