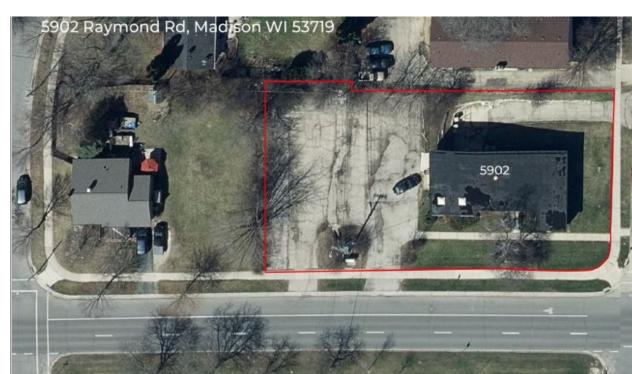

# 5902 Raymond Road, Madison, WI

### **Property Snapshot**

**Property Snapshot** Size 5,230 SF 2,736 SF 1<sup>st</sup> Floor 2,494 SF Basement 0 Parcel Size 0.51 Acres Year Built 1959/2024 18 Stalls Parking Zoning NMX **Asking Price** \$650,000.00