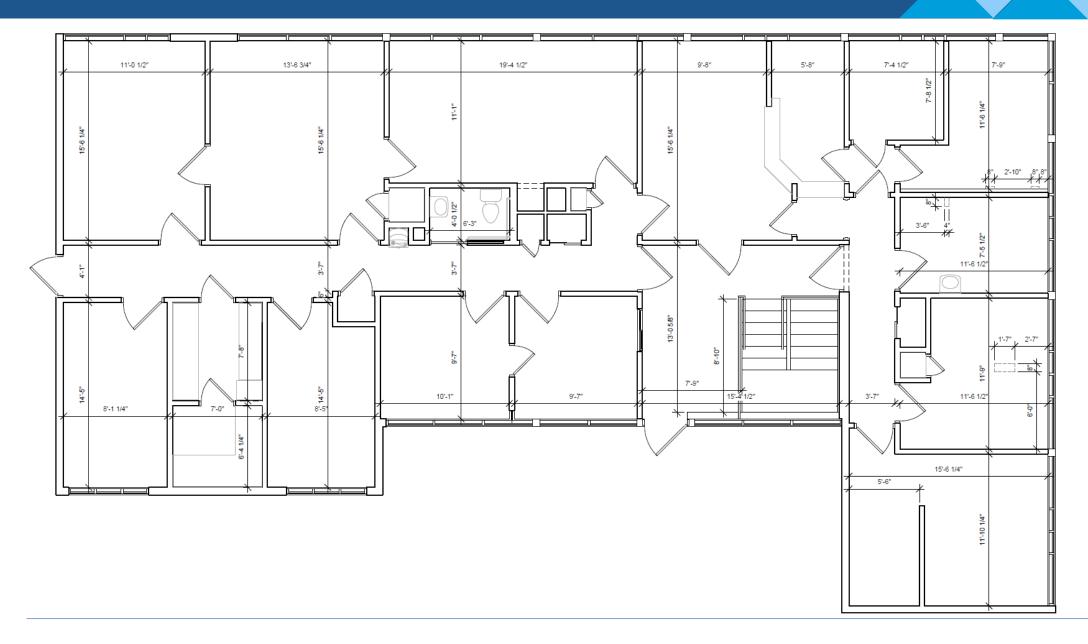

| 83,253                                                                                 |
| \$92,217                                                                  | \$106,094                                  | \$105,327                                                                              |
| 14,061 AADT Raymond Rd at Prairie Rd<br>AADT-Annual Average Daily Traffic |                                            |                                                                                        |
|                                                                           | 14,622<br>5,894<br>\$92,217<br>14,061 AADT | 14,622 87,434<br>5,894 38,240<br>\$92,217 \$106,094<br>14,061 AADT Raymond Rd at Prain |



### Floor Plan – 1<sup>st</sup> Floor





#### Floor Plan – Basement





#### **Exterior Photos**















## Interior Photos















### **Interior Photos**















#### **Basement Photos**