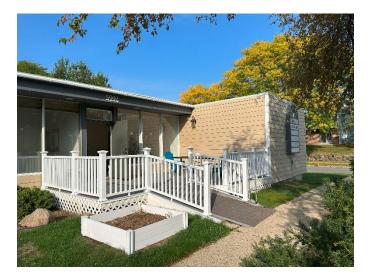

#### **Exterior Photos**

#### **Property Profile**

- Stand-alone building with abundant parking spaces and large windows throughout the property
- Fully remolded in 2024 with brand new asphalt parking, painting, new vinyl flooring, and outdoor deck
- 10+ office rooms on the first floor, and the basement has a men and women bathroom with shower capability and a separate entrance from the lower north door
- Excellent visibility in the hard corner with over 14,000 AADT on Raymond Road at Prairie Road
- Easy access to Beltline, West Town Mall, Downtown Madison, University of Wisconsin- Madison
- Great use for owner-occupied users, dental offices (previous tenant), eye clinic, urgent care, physical therapy, veterinary care, medical offices, non-profit organizations, laundry facility, daycare, community center, and many other potentials.
- Sincere buyers contact Bryan for more information! 626-283-8895, BZLMadison@gmail.com