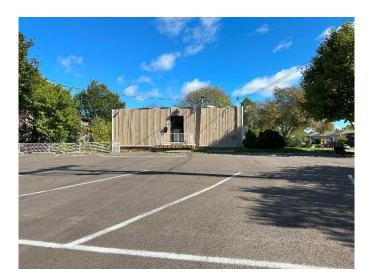

|
| \$92,217                                                                  | \$106,094                                  | \$105,327                                                                              |
| 14,061 AADT Raymond Rd at Prairie Rd<br>AADT-Annual Average Daily Traffic |                                            |                                                                                        |
|                                                                           | 14,622<br>5,894<br>\$92,217<br>14,061 AADT | 14,622 87,434<br>5,894 38,240<br>\$92,217 \$106,094<br>14,061 AADT Raymond Rd at Prain |



### Floor Plan – 1<sup>st</sup> Floor





#### Floor Plan – Basement





#### **Exterior Photos**















## Interior Photos















### **Interior Photos**















#### **Basement Photos**