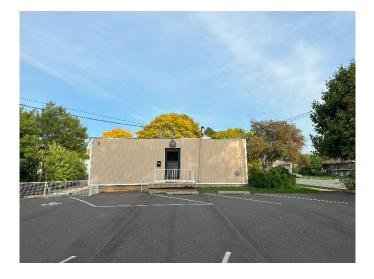

|
| \$92,217                                                                  | \$106,094                                  | \$105,327                                                                              |
| 14,061 AADT Raymond Rd at Prairie Rd<br>AADT-Annual Average Daily Traffic |                                            |                                                                                        |
|                                                                           | 14,622<br>5,894<br>\$92,217<br>14,061 AADT | 14,622 87,434<br>5,894 38,240<br>\$92,217 \$106,094<br>14,061 AADT Raymond Rd at Prain |



### Floor Plan – 1<sup>st</sup> Floor





#### Floor Plan – Basement





#### **Exterior Photos**















## Interior Photos















### **Interior Photos**















#### **Basement Photos**