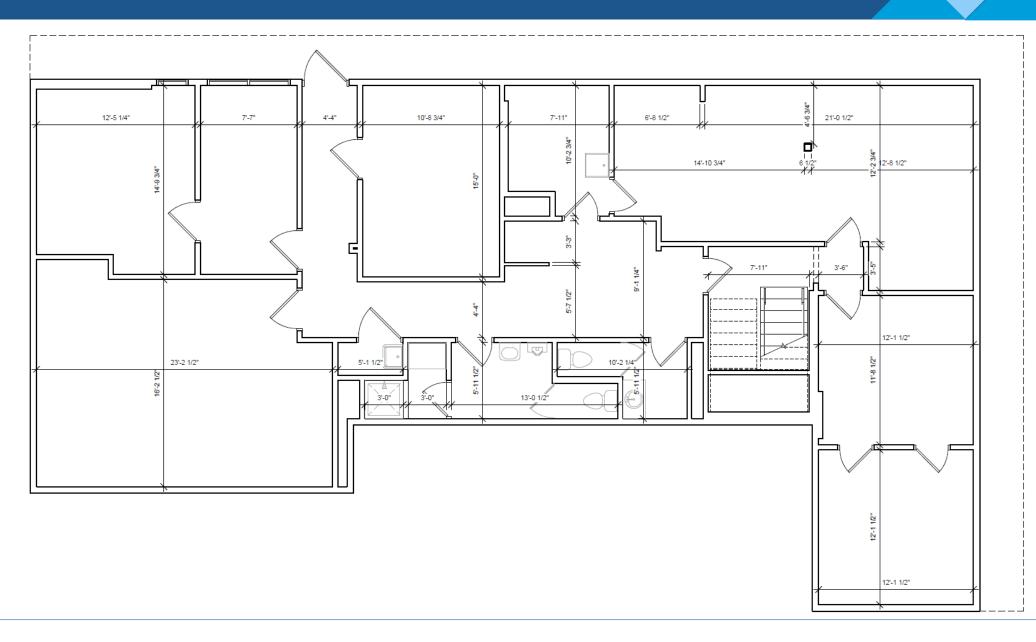

83,253                                                                                 |
| \$92,217                                                                  | \$106,094                                  | \$105,327                                                                              |
| 14,061 AADT Raymond Rd at Prairie Rd<br>AADT-Annual Average Daily Traffic |                                            |                                                                                        |
|                                                                           | 14,622<br>5,894<br>\$92,217<br>14,061 AADT | 14,622 87,434<br>5,894 38,240<br>\$92,217 \$106,094<br>14,061 AADT Raymond Rd at Prain |



### Floor Plan – 1<sup>st</sup> Floor





#### Floor Plan – Basement





#### **Exterior Photos**















## Interior Photos















### **Interior Photos**















#### **Basement Photos**