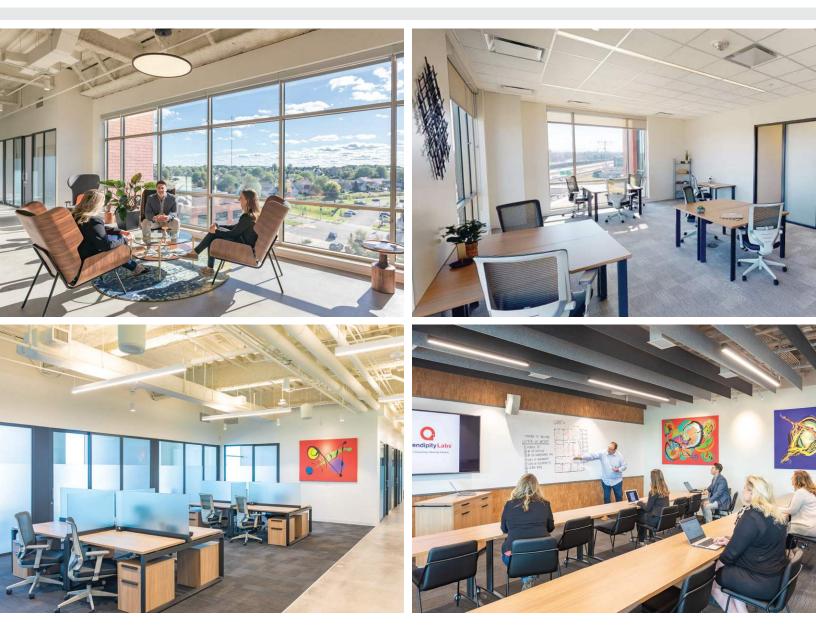

### **Professional Environments**

Sophisticated furnishings, frosted glass walls, spacious offices, and a strategically designed footprint creates the atmosphere professionals desire.