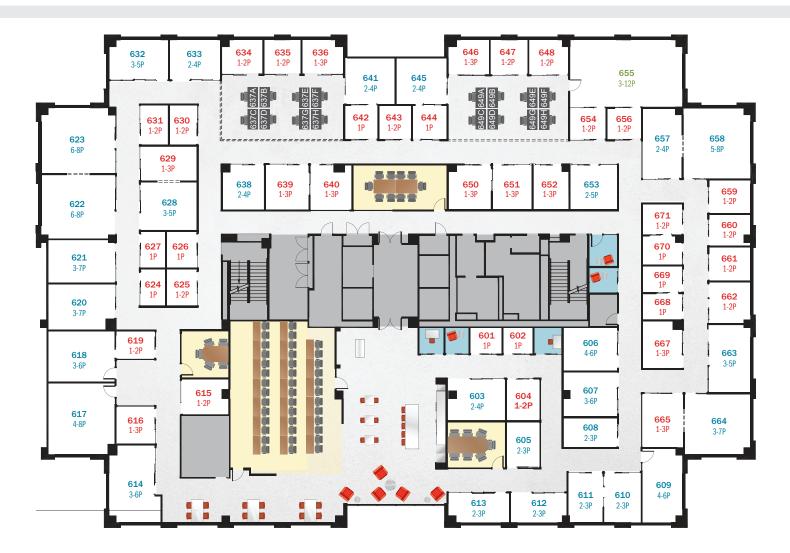

# Madison

525 Junction Road, Suite 6500, Madison, Wisconsin 53717

23,000 square foot flexible office facility

Class A Mid Rise Office Building Team suite and private office availability

Fully furnished and move-in ready

# Madison

525 Junction Road, Suite 6500, Madison, Wisconsin 53717