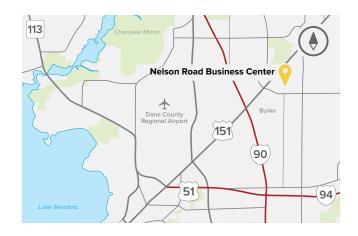

## **About Nelson Road Business Center**

Nelson Road Business Center is located at the far-east side of the City of Madison, Wisconsin in Dane County. The business center is located one-half mile east of the Highway 151 and Nelson Road intersection and one-half mile north of the Intersection of Highway 151 and Interstates 90, 39, 94. Nelson Road Business Center is just minutes from restaurants, regional shopping and lodging.