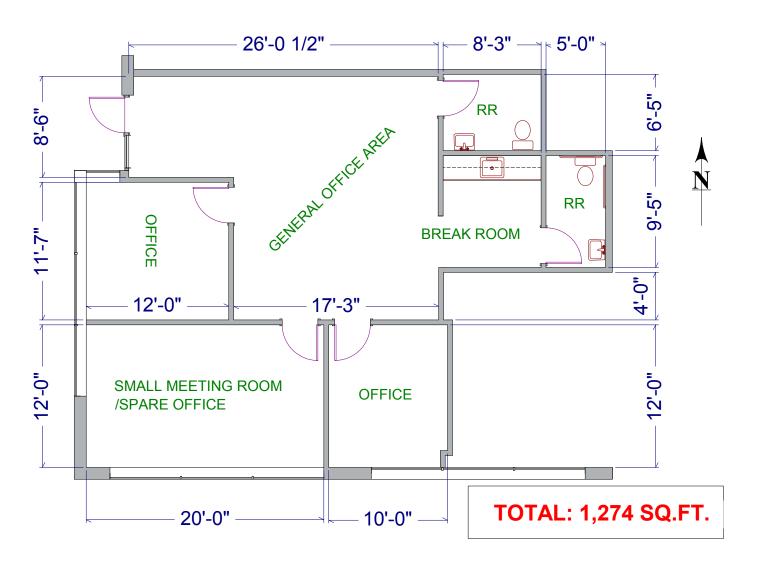

### Madison East Business Center 4602 S. Biltmore Lane | Madison, WI 53718 Suite 119

**Total SF Available:** 1,274 SF

End cap with 3 offices with windows and a breakroom

TAKE A VIRTUAL TOUR

**Note:** This space plan is subject to existing field conditions. This drawing is proprietary and the exclusive property of St. John Properties, Inc. Any duplications, distribution, or other unauthorized use is strictly prohibited.