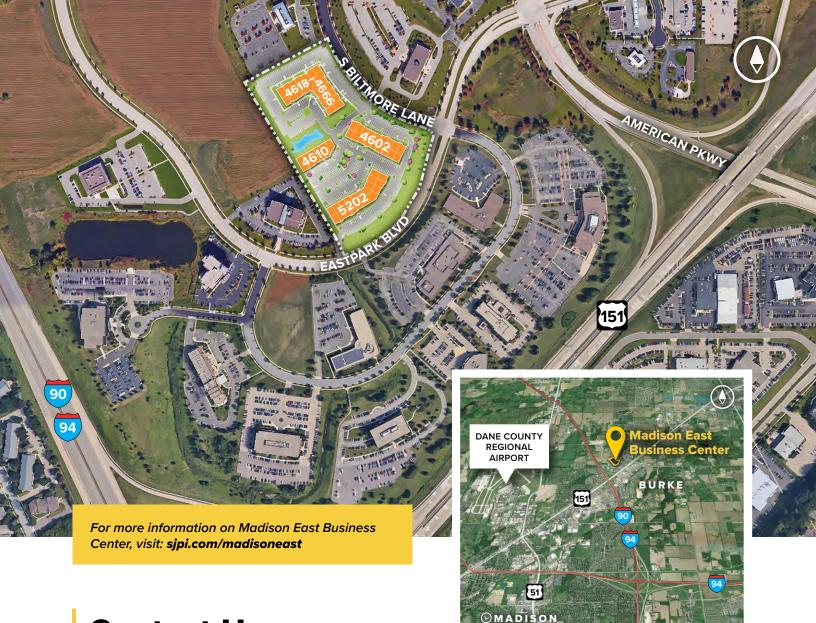

## **Madison East Business Center**

South Biltmore Lane at Eastpark Boulevard Madison, WI 53718

### **About The Property**

Madison East Business Center consists of four single story office buildings totaling 111,075 square feet designed within a campus-style setting. The center is located within American Center Business Park and is highly visible.

| Single-Story Office/Retail Buildings      |                  |
|-------------------------------------------|------------------|
| 4602 South Biltmore Lane                  | 26,950 SF        |
| 4610 South Biltmore Lane                  | 14,310 SF        |
| 4618–4666 South Biltmore Lane             | 39,290 SF        |
| 5202 Eastpark Boulevard                   | 30,525 SF        |
| Single-Story Office/Retail Specifications |                  |
| Parking                                   | 4.2 per 1,000 SF |
| Heat                                      | Natural Gas      |
| Roof                                      | EPDM rubber      |
| Exterior Walls                            | Masonry          |
| Zoning                                    | SEC              |