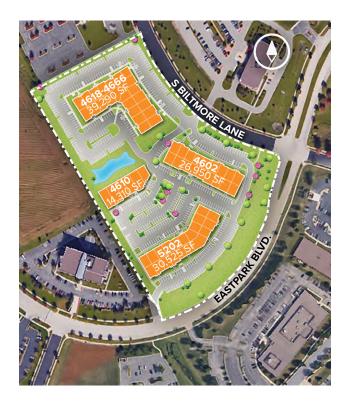

| Single-Story Office/Retail Buildings      |                  |
|-------------------------------------------|------------------|
| 4602 South Biltmore Lane                  | 26,950 SF        |
| 4610 South Biltmore Lane                  | 14,310 SF        |
| 4618–4666 South Biltmore Lane             | 39,290 SF        |
| 5202 Eastpark Boulevard                   | 30,525 SF        |
| Single-Story Office/Retail Specifications |                  |
| Parking                                   | 4.2 per 1,000 SF |
| Heat                                      | Natural Gas      |
| Roof                                      | EPDM rubber      |
| Exterior Walls                            | Masonry          |
| Zoning                                    | SEC              |