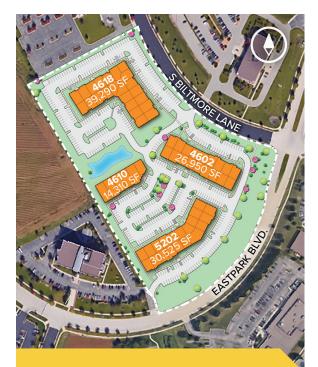

## Madison East Business Center 4602, 4610 & 4618 South Biltmore Lane and 5202 Eastpark Boulevard

Madison, WI 53718

Madison East Business Center consists of four single story office buildings totaling 111,075 square feet designed within a campus-style setting. The center is located within American Center Business Park and is highly visible.

## Single-Story Office/Retail

| Single-Story Office/Retail Buildings      |                  |
|-------------------------------------------|------------------|
| 4602 South Biltmore Lane                  | 26,950 SF        |
| 4610 South Biltmore Lane                  | 14,310 SF        |
| 4618 South Biltmore Lane                  | 39,290 SF        |
| 5202 Eastpark Boulevard                   | 30,525 SF        |
| Single-Story Office/Retail Specifications |                  |
| Parking                                   | 4.2 per 1,000 SF |
| Heat                                      | Natural Gas      |
| Roof                                      | EPDM rubber      |
| Exterior Walls                            | Masonry          |
| Zoning                                    | SEC              |