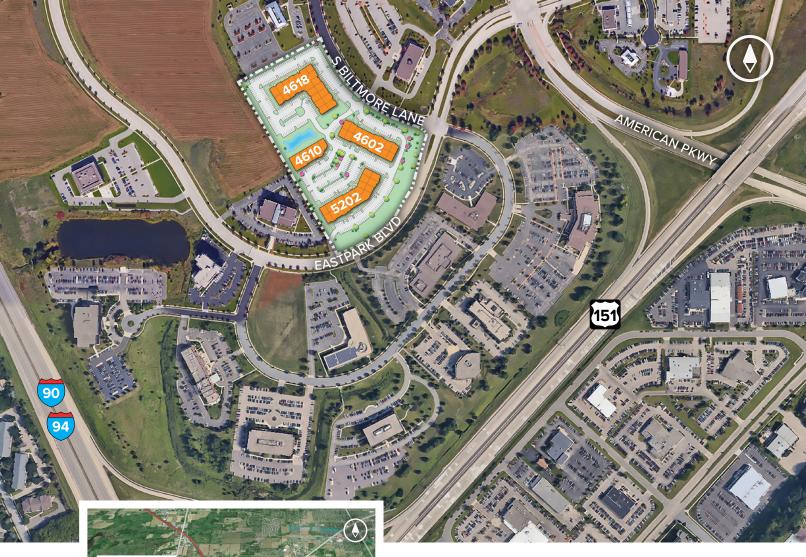

## Madison East Business Center 4602, 4610 & 4618 South Biltmore Lane and 5202 Eastpark Boulevard

Madison, WI 53718

Madison East Business Center consists of four single story office buildings totaling 111,075 square feet designed within a campus-style setting. The center is located within American Center Business Park and is highly visible.