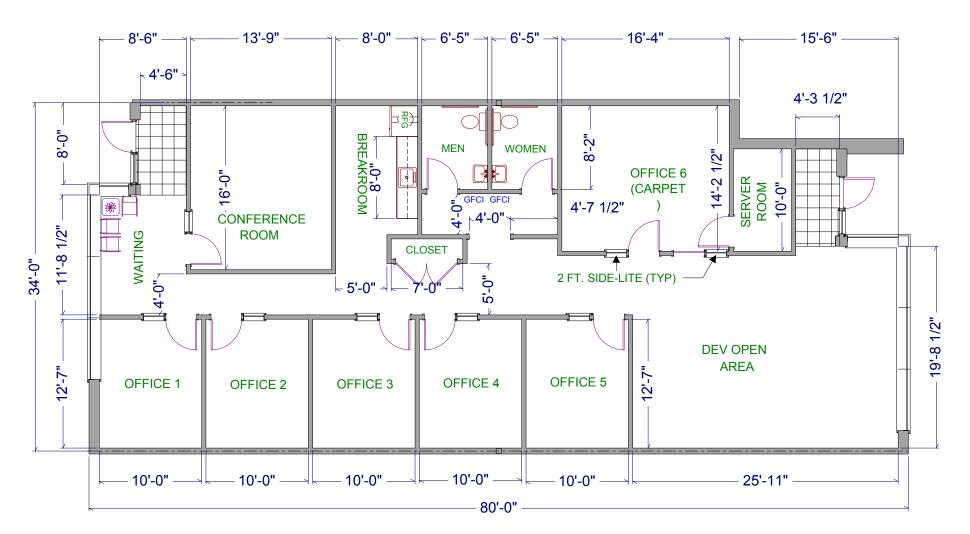

Madison East Business Center 5202 Eastpark Boulevard | Madison, WI 53718 Suites 105 & 115

## **Total SF Available:**

2,709 SF

**DIRECT-ENTRY SUITES FROM EXTERIOR WITHOUT SHARED COMMON AREAS** 