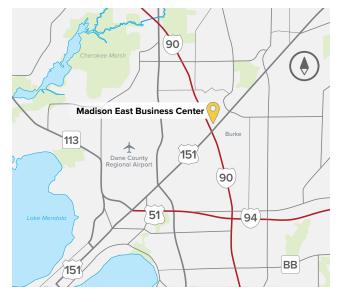

## **About Madison East Business Center**

Madison East Business Center consists of four single-story office buildings totaling 179,140 square feet, designed within a campus-style setting. The center is located within American Center Business Park at the intersection of Interstate Highway 90/94/39 and US Highway 151. Madison East Business Center is easily accessible and highly visible. Interstate 90/94/39 connects the center to the rest of the Madison Metro area, Chicago, Milwaukee, and Minneapolis/ St. Paul, while US 151 links Madison to Wisconsin's thriving Fox River Valley.