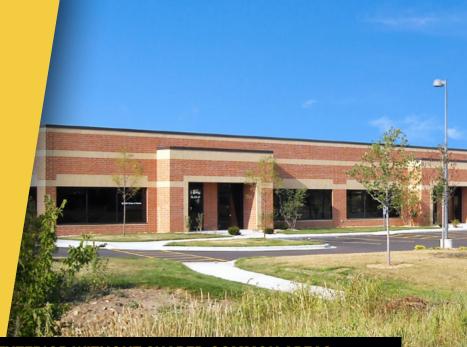

## Madison East Business Center

4602–4618 S Biltmore Lane & 5202 Eastpark Boulevard

Madison, Wisconsin 53718

**SINGLE-STORY OFFICE** 

## **About Madison East Business Center**

Madison East Business Center consists of four single-story office buildings totaling 179,140 square feet, designed within a campus-style setting. The center is located within American Center Business Park at the intersection of Interstate Highway 90/94/39 and US Highway 151. Madison East Business Center is easily accessible and highly visible. Interstate 90/94/39 connects the center to the rest of the Madison Metro area, Chicago, Milwaukee, and Minneapolis/ St. Paul, while US 151 links Madison to Wisconsin's thriving Fox River Valley.