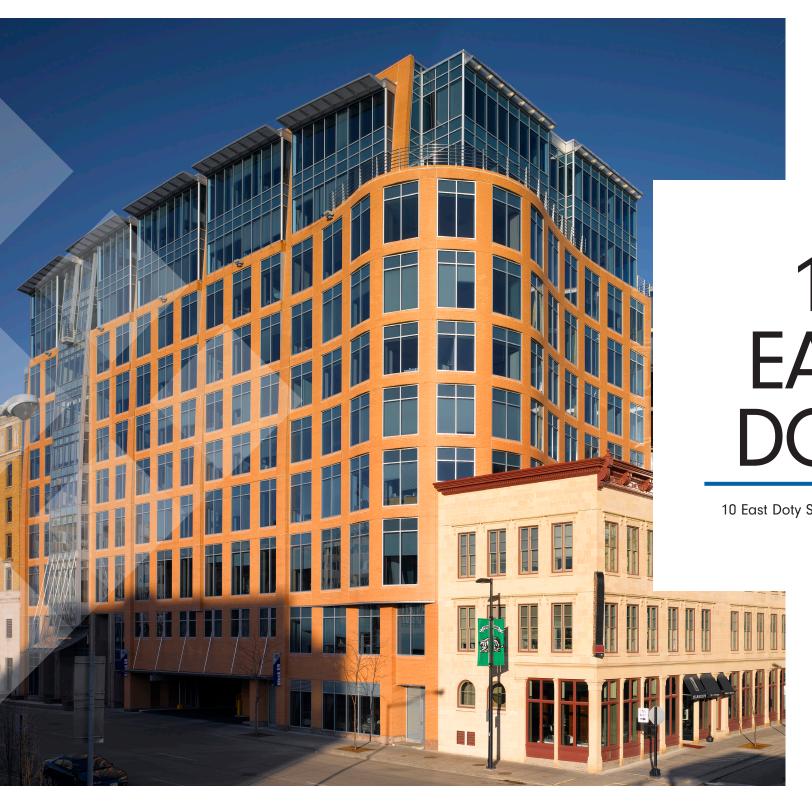

# 10 EAST DOTY

10 East Doty Street ◆ Madison, WI

608.251.0706

uli.com

10 EAST DOTY and the Insurance Building flow together in an innovative design that integrates the renovated historic Burrows Block and Insurance Building with a graceful, ten-story 10 East Doty Building. The efficient, rectangular floor plates accommodate numerous outside offices and are ideal for both large and small tenants.

10 East Doty is conveniently located between the WI State Capitol building and the Monona Terrace Convention Center. Office suites offer views of both the Capitol and Lake Monona.