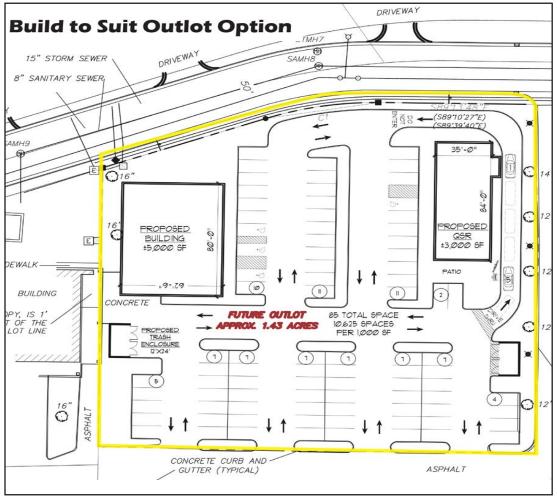

#### **Details and Demographics**

- 1.5 acre outlot available for ground lease or build to suit
- Great visibility from the Beltline Highway (125,000 AADT)
- Join Kohl's, Floor & Decor, Pet Supplies Plus, Michaels, Five Below, Dollar Tree, Planet Fitness and Pure Hockey
- Easy access and ample parking available (6.2/1,000)