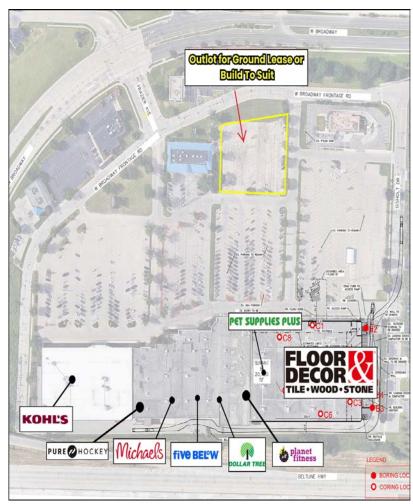

#### **Details and Demographics**

- 1.5 acre outlot available for ground lease or build to suit
- Great visibility from the Beltline Highway (125,000 AADT)
- Join Kohl's, Floor & Decor, Pet Supplies Plus, Michaels, Five Below, Dollar Tree, Planet Fitness and Pure Hockey
- Easy access and ample parking available (6.2/1,000)