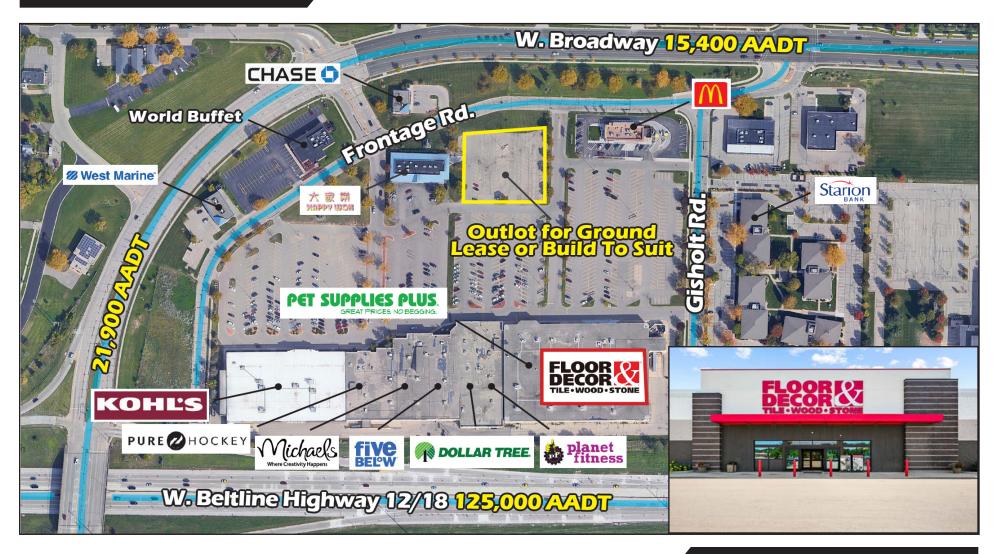

### **OUTLOT AVAILABLE**

2101 WEST BROADWAY, MONONA, WI

#### **Details and Demographics**

- 1.5 acre outlot available for ground lease or build to suit
- Great visibility from the Beltline Highway (125,000 AADT)
- Join Kohl's, Floor & Decor, Pet Supplies Plus, Michaels, Five Below, Dollar Tree, Planet Fitness and Pure Hockey
- Easy access and ample parking available (6.2/1,000)

Outlot/Build To Suit: Call For Details

| Demographics          | 1 Mile    | 3 Miles  | 5 Miles   |
|-----------------------|-----------|----------|-----------|
| Population            | 4,597     | 64,389   | 189,952   |
| Avg. Household Income | \$109,929 | \$93,698 | \$103,484 |