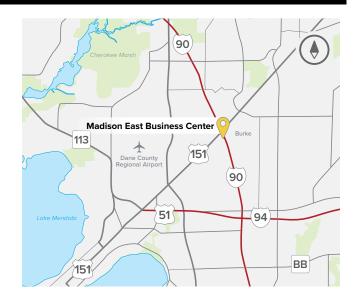

## **About Madison East Business Center**

Madison East Business Center consists of four single-story office buildings totaling 179,140 square feet, designed within a campus-style setting. The center is located within American Center Business Park at the intersection of Interstate Highway 90/94/39 and US Highway 151. Madison East Business Center is easily accessible and highly visible. Interstate 90/94/39 connects the center to the rest of the Madison Metro area, Chicago, Milwaukee, and Minneapolis/ St. Paul, while US 151 links Madison to Wisconsin's thriving Fox River Valley.