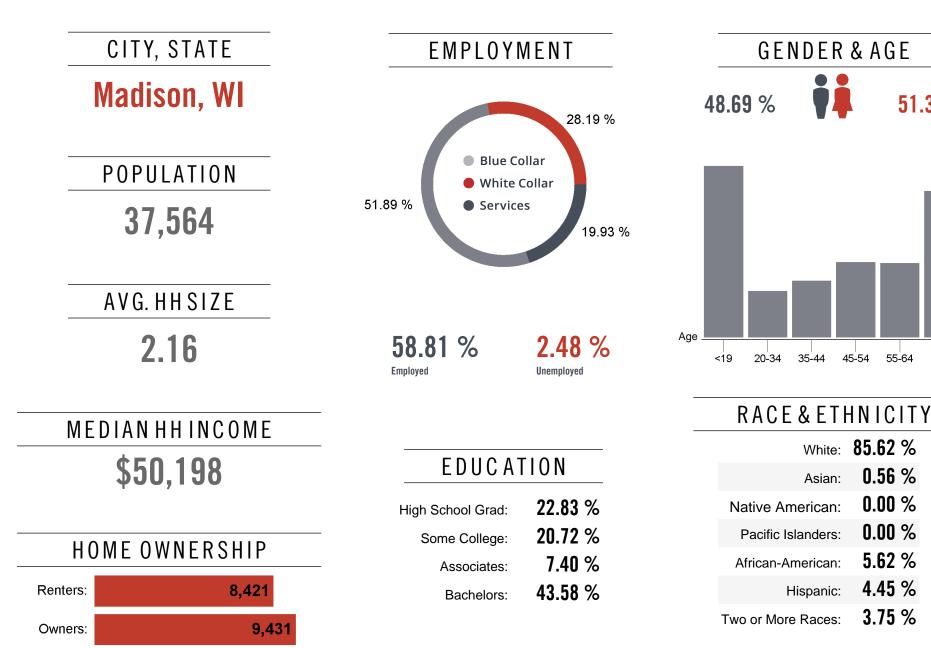

## Location Facts & Demographics

Demographics are determined by a 10 minute drive from 1 Sherman Terr, Madison, WI 53704

**Catylist** Research

51.31 %

55-64

65+

This information supplied herein is from sources we deem reliable. It is convided without any representation, warranty or eurarantee, expressed or implied as to its accuracy. Prospective Buver or Tenant should conduct an independent investigation and verification of all matters deemed to be material, including, but not limited to, statements of income and excenses. Consult your attorney, accountant, or other professional advisor