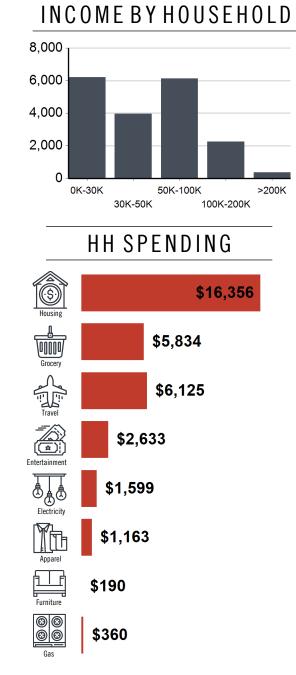

## Location Facts & Demographics

Demographics are determined by a 10 minute drive from 1 Sherman Terr, Madison, WI 53704

**Catylist** Research

51.31 %

55-64

65+

This information supplied herein is from sources we deem reliable. It is convided without any representation, warranty or eurarantee, expressed or implied as to its accuracy. Prospective Buver or Tenant should conduct an independent investigation and verification of all matters deemed to be material, including, but not limited to, statements of income and excenses. Consult your attorney, accountant, or other professional advisor