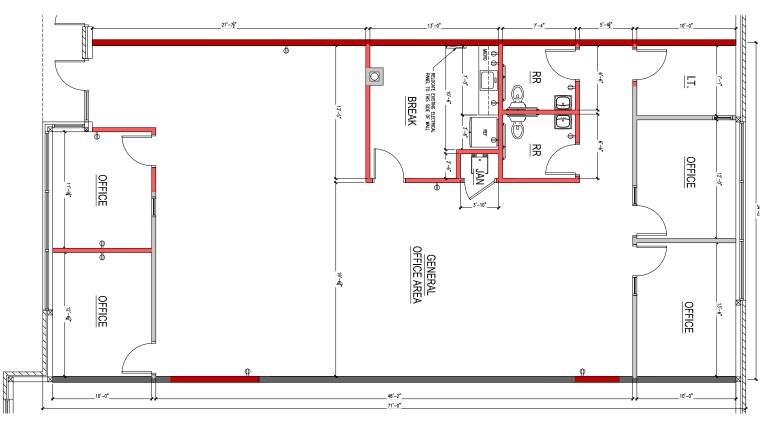

### **Madison East Business Center**

4610 S. Biltmore Lane | Madison, WI 53718

Suite 103

**Total SF Available:** 

2,414 SF

CLICK TO VIEW VIRTUAL TOUR

Private offices (4), break area, with restroooms