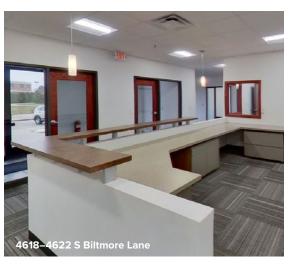

### Office Space at Madison East Business Center

| 1,500 sq. ft. | 5202 Eastpark Boulevard   | Ste. 112       | Office space with private restroom                                                                                    |
|---------------|---------------------------|----------------|-----------------------------------------------------------------------------------------------------------------------|
| 2,414 sq. ft. | 4610 S Biltmore Lane      | Ste. 103       | Private offices (4), break area, restrooms                                                                            |
| 2,553 sq. ft. | 4610 S Biltmore Lane      | Ste. 106       | Reception area, conference room, private office with restrooms                                                        |
| 2,715 sq. ft. | 5202 Eastpark Boulevard   | Ste. 104       | 4 private offices, open area for cubes and a 280 sq. ft. conference room; street visibility and signage opportunity   |
| 3,125 sq. ft. | 4602 S Biltmore Lane      | Ste. 101 & 118 | Private offices (3), large and small conference room, and a large storage area                                        |
| 9,503 sq. ft. | 4618-4622 S Biltmore Lane |                | All office, end cap with several private offices, conference rooms, break room, storage and designated reception area |
| 10,850 sq. ft | 4602 S Biltmore Lane      | Ste. 105-111   | Private offices (9) with conference room and break room                                                               |
|               |                           |                |                                                                                                                       |