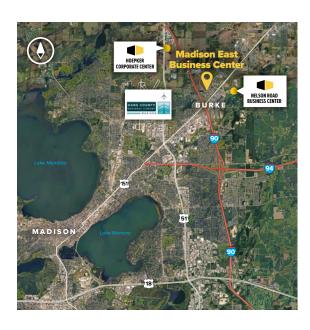

# **About the Property**

Madison East Business Center is located within American Center Business Park at the intersection of Interstate 90/94/39 and U.S. 151. The Dane County business community includes more than 111,000 square feet of office space in a campusstyle setting. Interstate 90/94/39 connects the business center to the rest of the Madison Metro area, including Chicago, Milwaukee, and Minneapolis/St. Paul, while U.S. 151 links Madison to Wisconsin's thriving Fox River Valley.