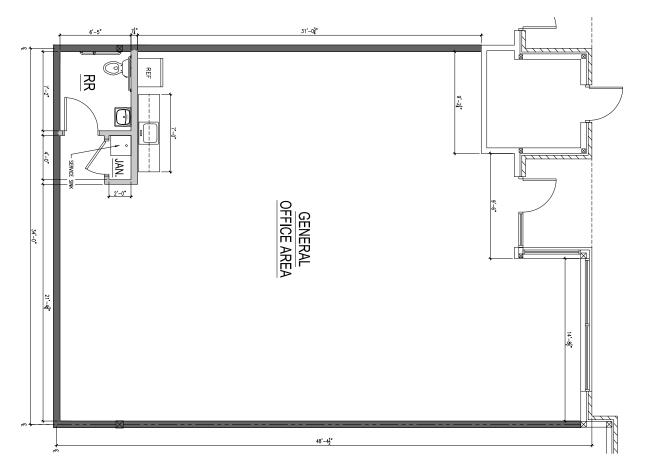

### **Madison East Business Center**

5202 Eastpark Boulevard | Madison, WI 53718

Suite 112

## **Total SF Available:**

1,551 SF

Office space with private restroom

#### Office Space at Madison East Business Center

| 1,551 sq. ft. | 5202 Eastpark Boulevard   | Ste. 112       | Office space with private restroom                                                                                    |
|---------------|---------------------------|----------------|-----------------------------------------------------------------------------------------------------------------------|
| 2,414 sq. ft. | 4610 S Biltmore Lane      | Ste. 103       | Private offices (4), break area, restrooms                                                                            |
| 2,553 sq. ft. | 4610 S Biltmore Lane      | Ste. 106       | Reception area, conference room, private office with restrooms                                                        |
| 2,715 sq. ft. | 5202 Eastpark Boulevard   | Ste. 104       | 4 private offices, open area for cubes and a 280 sq. ft. conference room; street visibility and signage opportunity   |
| 3,125 sq. ft. | 4602 S Biltmore Lane      | Ste. 101 & 118 | Private offices (3), large and small conference room, and a large storage area                                        |
| 9,503 sq. ft. | 4618-4622 S Biltmore Lane |                | All office, end cap with several private offices, conference rooms, break room, storage and designated reception area |
| 10,850 sq. ft | 4602 S Biltmore Lane      | Ste. 105-111   | Private offices (9) with conference room and break room                                                               |