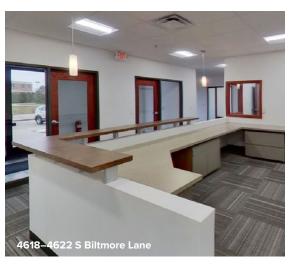

#### Office Space at Madison East Business Center

| 1,551 sq. ft. | 5202 Eastpark Boulevard   | Ste. 112       | Office space with private restroom                                                                                    |
|---------------|---------------------------|----------------|-----------------------------------------------------------------------------------------------------------------------|
| 2,414 sq. ft. | 4610 S Biltmore Lane      | Ste. 103       | Private offices (4), break area, restrooms                                                                            |
| 2,553 sq. ft. | 4610 S Biltmore Lane      | Ste. 106       | Reception area, conference room, private office with restrooms                                                        |
| 2,715 sq. ft. | 5202 Eastpark Boulevard   | Ste. 104       | 4 private offices, open area for cubes and a 280 sq. ft. conference room; street visibility and signage opportunity   |
| 3,125 sq. ft. | 4602 S Biltmore Lane      | Ste. 101 & 118 | Private offices (3), large and small conference room, and a large storage area                                        |
| 9,503 sq. ft. | 4618-4622 S Biltmore Lane |                | All office, end cap with several private offices, conference rooms, break room, storage and designated reception area |
| 10,850 sq. ft | 4602 S Biltmore Lane      | Ste. 105-111   | Private offices (9) with conference room and break room                                                               |