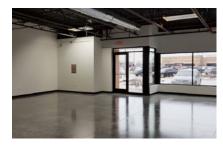

## **Total SF Available:**

1,551 SF

Office space with private restroom

#### Office Space at Madison East Business Center

| 1,551 sq. ft. | 5202 Eastpark Boulevard   | Ste. 112       | Office space with private restroom                                                                                    |
|---------------|---------------------------|----------------|-----------------------------------------------------------------------------------------------------------------------|
| 2,414 sq. ft. | 4610 S Biltmore Lane      | Ste. 103       | Private offices (4), break area, restrooms                                                                            |
| 2,553 sq. ft. | 4610 S Biltmore Lane      | Ste. 106       | Reception area, conference room, private office with restrooms                                                        |
| 2,715 sq. ft. | 5202 Eastpark Boulevard   | Ste. 104       | 4 private offices, open area for cubes and a 280 sq. ft. conference room; street visibility and signage opportunity   |
| 3,125 sq. ft. | 4602 S Biltmore Lane      | Ste. 101 & 118 | Private offices (3), large and small conference room, and a large storage area                                        |
| 9,503 sq. ft. | 4618-4622 S Biltmore Lane |                | All office, end cap with several private offices, conference rooms, break room, storage and designated reception area |
| 10,850 sq. ft | 4602 S Biltmore Lane      | Ste. 105-111   | Private offices (9) with conference room and break room                                                               |