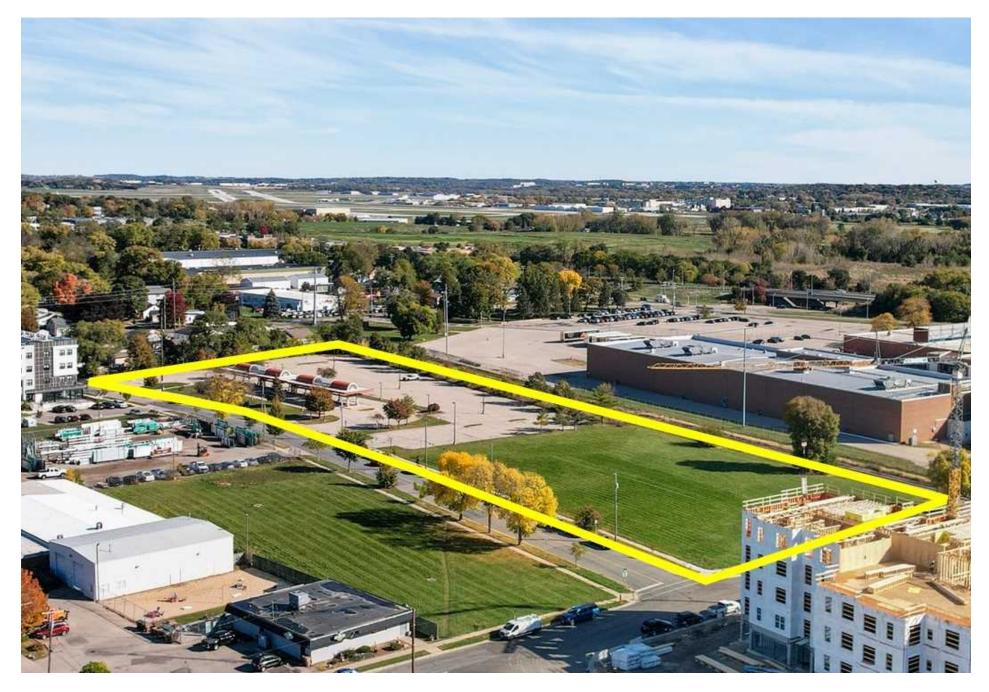

## Property Summary

| Price:               | \$3,000,000                                       |
|----------------------|---------------------------------------------------|
| Address:             | 1201 Huxley St & 1910 Roth St                     |
|                      | Madison, WI 53704                                 |
| Lot Size:            | 4.10 Acres                                        |
| Access:              | Aberg Ave / Sherman Ave                           |
| Future Land Use:     | Medium - High Density MF                          |
| Drainage:            | Fully Improved Bus Terminal<br>Site (1201 Huxley) |
| Signal Intersection: | Aberg Ave & Sherman Ave                           |
| Sub-market:          | North - East                                      |
| Utilities:           | Present at Street                                 |
| Existing Zoning:     | IL - Industrial Limited                           |
| Parcel(s)            | 251/0810-313-0403-3                               |
|                      | 251/0810-313-0404-1                               |
|                      |                                                   |

The site can be sold seperately - 2 Parcels 1210 Huxley St - 2.45 Acres 1910 Roth St - 1.65 Acres

# **PROPERTY PHOTOS**

1201 Huxley St & 1910 Roth St Madison, WI 53704

CHRIS CAULUM, SIOR (608) 443-1040 ccaulum@oakbrookcorp.com

| Population                                                                                 | 1 Mile                                                 | 3 Miles                                                    | 5 Miles                                                        |
|--------------------------------------------------------------------------------------------|--------------------------------------------------------|------------------------------------------------------------|----------------------------------------------------------------|
| Male                                                                                       | 5,453                                                  | 31,841                                                     | 78,771                                                         |
| Female                                                                                     | 5,766                                                  | 32,419                                                     | 77,436                                                         |
| Total Population                                                                           | 11,219                                                 | 64,260                                                     | 156,207                                                        |
| Age                                                                                        | 1 Mile                                                 | 3 Miles                                                    | 5 Miles                                                        |
| Ages 0-14                                                                                  | 1,674                                                  | 9,849                                                      | 22,220                                                         |
| Ages 15-24                                                                                 | 1,048                                                  | 6,021                                                      | 14,687                                                         |
| Ages 25-54                                                                                 | 4,720                                                  | 31,259                                                     | 80,423                                                         |
| Ages 55-64                                                                                 | 1,726                                                  | 8,199                                                      | 17,782                                                         |
| Ages 65+                                                                                   | 2,051                                                  | 8,932                                                      | 21,095                                                         |
| Race                                                                                       | 1 Mile                                                 | 3 Miles                                                    | 5 Miles                                                        |
| White                                                                                      | 9,488                                                  | 53,161                                                     | 129,115                                                        |
| Black                                                                                      | 996                                                    | 5,401                                                      | 10,000                                                         |
| Am In/AK Nat                                                                               | N/A                                                    | 36                                                         | 91                                                             |
| Hawaiian                                                                                   | N/A                                                    | 4                                                          | 4                                                              |
| Hispanic                                                                                   | 692                                                    | 4,583                                                      | 10,382                                                         |
| Multi-Racial                                                                               | 1,174                                                  | 7,776                                                      | 16,460                                                         |
| Income                                                                                     | 1 Mile                                                 | 3 Miles                                                    | 5 Miles                                                        |
| Median                                                                                     | \$38,041                                               | \$42,279                                                   | \$47,363                                                       |
| < \$15,000                                                                                 | 657                                                    | 4,713                                                      | 13,425                                                         |
| \$15,000-\$24,999                                                                          | 861                                                    | 3,933                                                      | 8,266                                                          |
| \$25,000-\$34,999                                                                          | 608                                                    | 3,945                                                      | 7,617                                                          |
| \$35,000-\$49,999                                                                          | 849                                                    | 4,361                                                      | 8,607                                                          |
| \$50,000-\$74,999                                                                          | 1,086                                                  | 6,064                                                      | 11,916                                                         |
| \$75,000-\$99,999                                                                          | 655                                                    | 3,576                                                      | 8,451                                                          |
| \$100,000-\$149,999                                                                        |                                                        |                                                            | 6,560                                                          |
| \$100,000-\$149,999                                                                        | 444                                                    | 2,687                                                      |                                                                |
|                                                                                            | 444<br>119                                             | 2,687<br>764                                               |                                                                |
| \$100,000-\$149,999<br>\$150,000-\$199,999<br>> \$200,000                                  |                                                        | ,                                                          | 2,124<br>1,483                                                 |
| \$150,000-\$199,999                                                                        | 119                                                    | 764                                                        | 2,124                                                          |
| \$150,000-\$199,999<br>> \$200,000                                                         | 119<br>229                                             | 764<br>603                                                 | 2,124<br>1,483                                                 |
| \$150,000-\$199,999<br>> \$200,000<br>Housing                                              | 119<br>229<br><b>1 Mile</b>                            | 764<br>603<br><b>3 Miles</b>                               | 2,124<br>1,483<br><b>5 Miles</b>                               |
| \$150,000-\$199,999<br>> \$200,000<br><b>Housing</b><br>Total Units                        | 119<br>229<br><b>1 Mile</b><br>6,003                   | 764<br>603<br><b>3 Miles</b><br>33,081                     | 2,124<br>1,483<br><b>5 Miles</b><br>72,736                     |
| \$150,000-\$199,999<br>> \$200,000<br>Housing<br>Total Units<br>Occupied<br>Owner Occupied | 119<br>229<br><b>1 Mile</b><br>6,003<br>5,636<br>3,152 | 764<br>603<br><b>3 Miles</b><br>33,081<br>31,282<br>14,568 | 2,124<br>1,483<br><b>5 Miles</b><br>72,736<br>68,504<br>30,358 |
| \$150,000-\$199,999<br>> \$200,000<br>Housing<br>Total Units<br>Occupied                   | 119<br>229<br><b>1 Mile</b><br>6,003<br>5,636          | 764<br>603<br><b>3 Miles</b><br>33,081<br>31,282           | 2,124<br>1,483<br><b>5 Miles</b><br>72,736<br>68,504           |