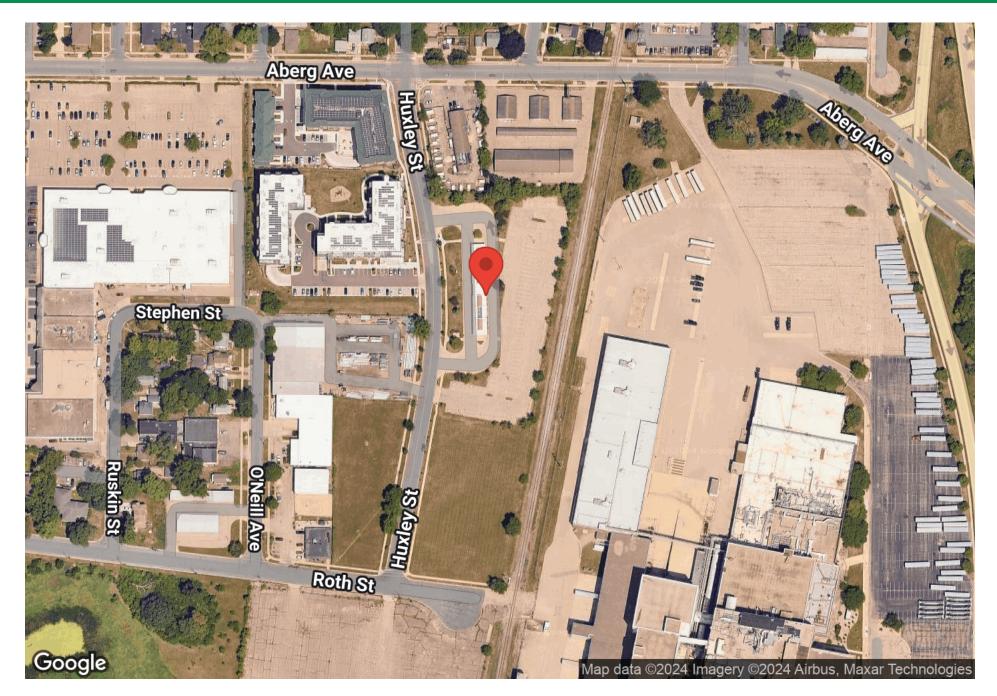

# **PROPERTY PHOTOS**

1201 Huxley St & 1910 Roth St Madison, WI 53704

CHRIS CAULUM, SIOR (608) 443-1040 ccaulum@oakbrookcorp.com

| Population                                                                                 | 1 Mile                                                 | 3 Miles                                                    | 5 Miles                                                        |
|--------------------------------------------------------------------------------------------|--------------------------------------------------------|------------------------------------------------------------|----------------------------------------------------------------|
| Male                                                                                       | 5,453                                                  | 31,841                                                     | 78,771                                                         |
| Female                                                                                     | 5,766                                                  | 32,419                                                     | 77,436                                                         |
| Total Population                                                                           | 11,219                                                 | 64,260                                                     | 156,207                                                        |
| Age                                                                                        | 1 Mile                                                 | 3 Miles                                                    | 5 Miles                                                        |
| Ages 0-14                                                                                  | 1,674                                                  | 9,849                                                      | 22,220                                                         |
| Ages 15-24                                                                                 | 1,048                                                  | 6,021                                                      | 14,687                                                         |
| Ages 25-54                                                                                 | 4,720                                                  | 31,259                                                     | 80,423                                                         |
| Ages 55-64                                                                                 | 1,726                                                  | 8,199                                                      | 17,782                                                         |
| Ages 65+                                                                                   | 2,051                                                  | 8,932                                                      | 21,095                                                         |
| Race                                                                                       | 1 Mile                                                 | 3 Miles                                                    | 5 Miles                                                        |
| White                                                                                      | 9,488                                                  | 53,161                                                     | 129,115                                                        |
| Black                                                                                      | 996                                                    | 5,401                                                      | 10,000                                                         |
| Am In/AK Nat                                                                               | N/A                                                    | 36                                                         | 91                                                             |
| Hawaiian                                                                                   | N/A                                                    | 4                                                          | 4                                                              |
| Hispanic                                                                                   | 692                                                    | 4,583                                                      | 10,382                                                         |
| Multi-Racial                                                                               | 1,174                                                  | 7,776                                                      | 16,460                                                         |
| Income                                                                                     | 1 Mile                                                 | 3 Miles                                                    | 5 Miles                                                        |
| Median                                                                                     | \$38,041                                               | \$42,279                                                   | \$47,363                                                       |
| < \$15,000                                                                                 | 657                                                    | 4,713                                                      | 13,425                                                         |
| \$15,000-\$24,999                                                                          | 861                                                    | 3,933                                                      | 8,266                                                          |
| \$25,000-\$34,999                                                                          | 608                                                    | 3,945                                                      | 7,617                                                          |
| \$35,000-\$49,999                                                                          | 849                                                    | 4,361                                                      | 8,607                                                          |
| \$50,000-\$74,999                                                                          | 1,086                                                  | 6,064                                                      | 11,916                                                         |
| \$75,000-\$99,999                                                                          | 655                                                    | 3,576                                                      | 8,451                                                          |
| \$100,000-\$149,999                                                                        |                                                        |                                                            | 6,560                                                          |
| \$100,000-\$149,999                                                                        | 444                                                    | 2,687                                                      |                                                                |
|                                                                                            | 444<br>119                                             | 2,687<br>764                                               |                                                                |
| \$100,000-\$149,999<br>\$150,000-\$199,999<br>> \$200,000                                  |                                                        | ,                                                          | 2,124<br>1,483                                                 |
| \$150,000-\$199,999                                                                        | 119                                                    | 764                                                        | 2,124                                                          |
| \$150,000-\$199,999<br>> \$200,000                                                         | 119<br>229                                             | 764<br>603                                                 | 2,124<br>1,483                                                 |
| \$150,000-\$199,999<br>> \$200,000<br>Housing                                              | 119<br>229<br><b>1 Mile</b>                            | 764<br>603<br><b>3 Miles</b>                               | 2,124<br>1,483<br><b>5 Miles</b>                               |
| \$150,000-\$199,999<br>> \$200,000<br><b>Housing</b><br>Total Units                        | 119<br>229<br><b>1 Mile</b><br>6,003                   | 764<br>603<br><b>3 Miles</b><br>33,081                     | 2,124<br>1,483<br><b>5 Miles</b><br>72,736                     |
| \$150,000-\$199,999<br>> \$200,000<br>Housing<br>Total Units<br>Occupied<br>Owner Occupied | 119<br>229<br><b>1 Mile</b><br>6,003<br>5,636<br>3,152 | 764<br>603<br><b>3 Miles</b><br>33,081<br>31,282<br>14,568 | 2,124<br>1,483<br><b>5 Miles</b><br>72,736<br>68,504<br>30,358 |
| \$150,000-\$199,999<br>> \$200,000<br>Housing<br>Total Units<br>Occupied                   | 119<br>229<br><b>1 Mile</b><br>6,003<br>5,636          | 764<br>603<br><b>3 Miles</b><br>33,081<br>31,282           | 2,124<br>1,483<br><b>5 Miles</b><br>72,736<br>68,504           |