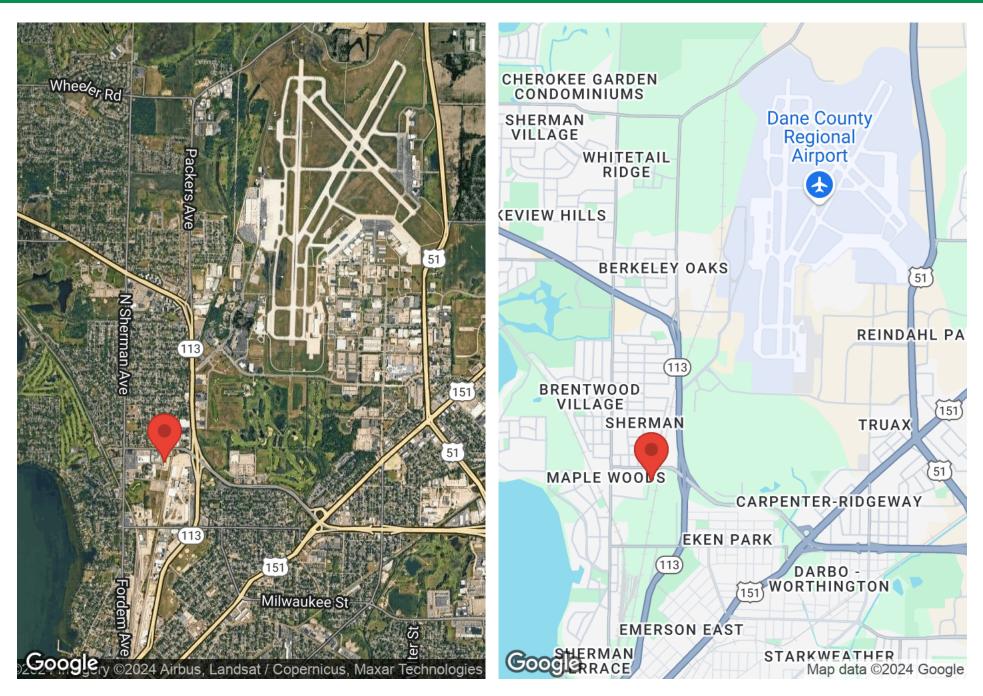

# **PROPERTY SUMMARY**

1201 Huxley St & 1910 Roth St Madison, WI 53704

## Property Summary

| Price:               | \$3,000,000                                       |
|----------------------|---------------------------------------------------|
| Address:             | 1201 Huxley St & 1910 Roth St                     |
|                      | Madison, WI 53704                                 |
| Lot Size:            | 4.10 Acres                                        |
| Access:              | Aberg Ave / Sherman Ave                           |
| Future Land Use:     | Medium - High Density MF                          |
| Drainage:            | Fully Improved Bus Terminal<br>Site (1201 Huxley) |
| Signal Intersection: | Aberg Ave & Sherman Ave                           |
| Sub-market:          | North - East                                      |
| Utilities:           | Present at Street                                 |
| Existing Zoning:     | IL - Industrial Limited                           |
| Parcel(s)            | 251/0810-313-0403-3                               |
|                      | 251/0810-313-0404-1                               |
|                      |                                                   |

## **Location Overview**

1201 Huxley St offers excellent connectivity to downtown Madison, the University of Wisconsin, and vibrant East Side neighborhoods. Surrounded by thriving businesses, parks, and public transit, this site is perfectly positioned for future development.