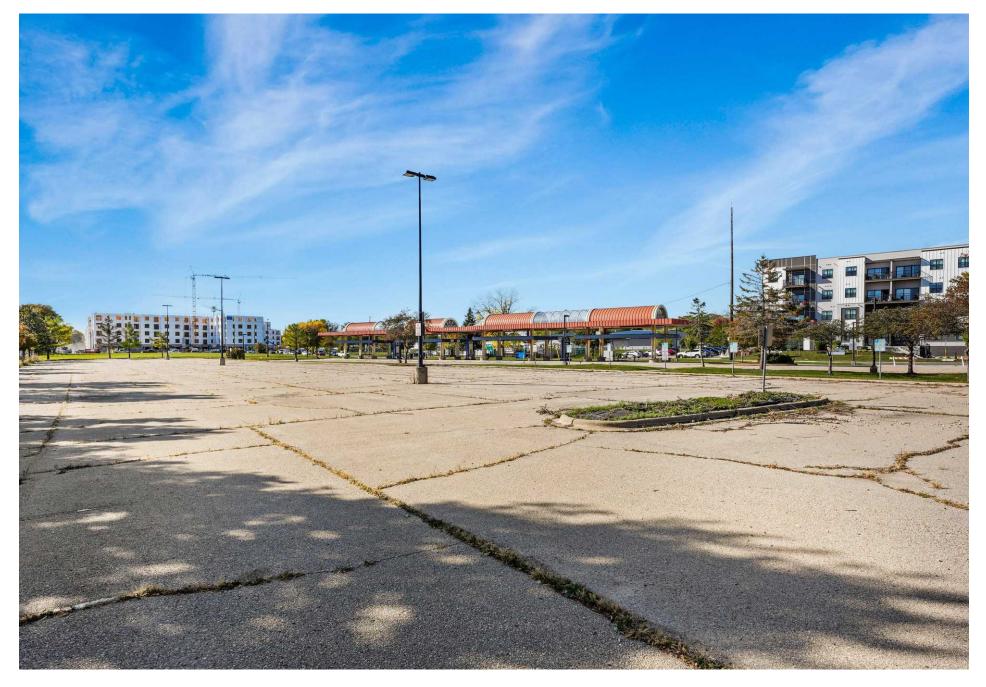

# **PROPERTY PHOTOS**

1201 Huxley St & 1910 Roth St Madison, WI 53704

CHRIS CAULUM, SIOR (608) 443-1040 ccaulum@oakbrookcorp.com

| Population                                                                                 | 1 Mile                                                 | 3 Miles                                                    | 5 Miles                                                        |
|--------------------------------------------------------------------------------------------|--------------------------------------------------------|------------------------------------------------------------|----------------------------------------------------------------|
| Male                                                                                       | 5,453                                                  | 31,841                                                     | 78,771                                                         |
| Female                                                                                     | 5,766                                                  | 32,419                                                     | 77,436                                                         |
| Total Population                                                                           | 11,219                                                 | 64,260                                                     | 156,207                                                        |
| Age                                                                                        | 1 Mile                                                 | 3 Miles                                                    | 5 Miles                                                        |
| Ages 0-14                                                                                  | 1,674                                                  | 9,849                                                      | 22,220                                                         |
| Ages 15-24                                                                                 | 1,048                                                  | 6,021                                                      | 14,687                                                         |
| Ages 25-54                                                                                 | 4,720                                                  | 31,259                                                     | 80,423                                                         |
| Ages 55-64                                                                                 | 1,726                                                  | 8,199                                                      | 17,782                                                         |
| Ages 65+                                                                                   | 2,051                                                  | 8,932                                                      | 21,095                                                         |
| Race                                                                                       | 1 Mile                                                 | 3 Miles                                                    | 5 Miles                                                        |
| White                                                                                      | 9,488                                                  | 53,161                                                     | 129,115                                                        |
| Black                                                                                      | 996                                                    | 5,401                                                      | 10,000                                                         |
| Am In/AK Nat                                                                               | N/A                                                    | 36                                                         | 91                                                             |
| Hawaiian                                                                                   | N/A                                                    | 4                                                          | 4                                                              |
| Hispanic                                                                                   | 692                                                    | 4,583                                                      | 10,382                                                         |
| Multi-Racial                                                                               | 1,174                                                  | 7,776                                                      | 16,460                                                         |
| Income                                                                                     | 1 Mile                                                 | 3 Miles                                                    | 5 Miles                                                        |
| Median                                                                                     | \$38,041                                               | \$42,279                                                   | \$47,363                                                       |
| < \$15,000                                                                                 | 657                                                    | 4,713                                                      | 13,425                                                         |
| \$15,000-\$24,999                                                                          | 861                                                    | 3,933                                                      | 8,266                                                          |
| \$25,000-\$34,999                                                                          | 608                                                    | 3,945                                                      | 7,617                                                          |
| \$35,000-\$49,999                                                                          | 849                                                    | 4,361                                                      | 8,607                                                          |
| \$50,000-\$74,999                                                                          | 1,086                                                  | 6,064                                                      | 11,916                                                         |
| \$75,000-\$99,999                                                                          | 655                                                    | 3,576                                                      | 8,451                                                          |
| \$100,000-\$149,999                                                                        |                                                        |                                                            | 6,560                                                          |
| \$100,000-\$149,999                                                                        | 444                                                    | 2,687                                                      |                                                                |
|                                                                                            | 444<br>119                                             | 2,687<br>764                                               |                                                                |
| \$100,000-\$149,999<br>\$150,000-\$199,999<br>> \$200,000                                  |                                                        | ,                                                          | 2,124<br>1,483                                                 |
| \$150,000-\$199,999                                                                        | 119                                                    | 764                                                        | 2,124                                                          |
| \$150,000-\$199,999<br>> \$200,000                                                         | 119<br>229                                             | 764<br>603                                                 | 2,124<br>1,483                                                 |
| \$150,000-\$199,999<br>> \$200,000<br>Housing                                              | 119<br>229<br><b>1 Mile</b>                            | 764<br>603<br><b>3 Miles</b>                               | 2,124<br>1,483<br><b>5 Miles</b>                               |
| \$150,000-\$199,999<br>> \$200,000<br><b>Housing</b><br>Total Units                        | 119<br>229<br><b>1 Mile</b><br>6,003                   | 764<br>603<br><b>3 Miles</b><br>33,081                     | 2,124<br>1,483<br><b>5 Miles</b><br>72,736                     |
| \$150,000-\$199,999<br>> \$200,000<br>Housing<br>Total Units<br>Occupied<br>Owner Occupied | 119<br>229<br><b>1 Mile</b><br>6,003<br>5,636<br>3,152 | 764<br>603<br><b>3 Miles</b><br>33,081<br>31,282<br>14,568 | 2,124<br>1,483<br><b>5 Miles</b><br>72,736<br>68,504<br>30,358 |
| \$150,000-\$199,999<br>> \$200,000<br>Housing<br>Total Units<br>Occupied                   | 119<br>229<br><b>1 Mile</b><br>6,003<br>5,636          | 764<br>603<br><b>3 Miles</b><br>33,081<br>31,282           | 2,124<br>1,483<br><b>5 Miles</b><br>72,736<br>68,504           |