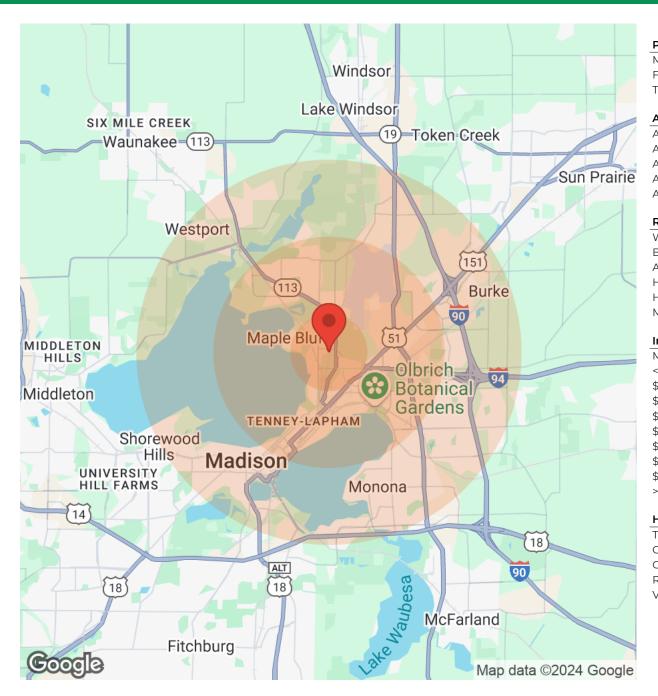

# **PROPERTY PHOTOS**

1201 Huxley St & 1910 Roth St Madison, WI 53704

CHRIS CAULUM, SIOR (608) 443-1040 ccaulum@oakbrookcorp.com

| Population                                                                                 | 1 Mile                                                 | 3 Miles                                                    | 5 Miles                                                        |
|--------------------------------------------------------------------------------------------|--------------------------------------------------------|------------------------------------------------------------|----------------------------------------------------------------|
| Male                                                                                       | 5,453                                                  | 31,841                                                     | 78,771                                                         |
| Female                                                                                     | 5,766                                                  | 32,419                                                     | 77,436                                                         |
| Total Population                                                                           | 11,219                                                 | 64,260                                                     | 156,207                                                        |
| Age                                                                                        | 1 Mile                                                 | 3 Miles                                                    | 5 Miles                                                        |
| Ages 0-14                                                                                  | 1,674                                                  | 9,849                                                      | 22,220                                                         |
| Ages 15-24                                                                                 | 1,048                                                  | 6,021                                                      | 14,687                                                         |
| Ages 25-54                                                                                 | 4,720                                                  | 31,259                                                     | 80,423                                                         |
| Ages 55-64                                                                                 | 1,726                                                  | 8,199                                                      | 17,782                                                         |
| Ages 65+                                                                                   | 2,051                                                  | 8,932                                                      | 21,095                                                         |
| Race                                                                                       | 1 Mile                                                 | 3 Miles                                                    | 5 Miles                                                        |
| White                                                                                      | 9,488                                                  | 53,161                                                     | 129,115                                                        |
| Black                                                                                      | 996                                                    | 5,401                                                      | 10,000                                                         |
| Am In/AK Nat                                                                               | N/A                                                    | 36                                                         | 91                                                             |
| Hawaiian                                                                                   | N/A                                                    | 4                                                          | 4                                                              |
| Hispanic                                                                                   | 692                                                    | 4,583                                                      | 10,382                                                         |
| Multi-Racial                                                                               | 1,174                                                  | 7,776                                                      | 16,460                                                         |
| Income                                                                                     | 1 Mile                                                 | 3 Miles                                                    | 5 Miles                                                        |
| Median                                                                                     | \$38,041                                               | \$42,279                                                   | \$47,363                                                       |
| < \$15,000                                                                                 | 657                                                    | 4,713                                                      | 13,425                                                         |
| \$15,000-\$24,999                                                                          | 861                                                    | 3,933                                                      | 8,266                                                          |
| \$25,000-\$34,999                                                                          | 608                                                    | 3,945                                                      | 7,617                                                          |
| \$35,000-\$49,999                                                                          | 849                                                    | 4,361                                                      | 8,607                                                          |
| \$50,000-\$74,999                                                                          | 1,086                                                  | 6,064                                                      | 11,916                                                         |
| \$75,000-\$99,999                                                                          | 655                                                    | 3,576                                                      | 8,451                                                          |
| \$100,000-\$149,999                                                                        |                                                        |                                                            | 6,560                                                          |
| \$100,000-\$149,999                                                                        | 444                                                    | 2,687                                                      |                                                                |
|                                                                                            | 444<br>119                                             | 2,687<br>764                                               |                                                                |
| \$100,000-\$149,999<br>\$150,000-\$199,999<br>> \$200,000                                  |                                                        | ,                                                          | 2,124<br>1,483                                                 |
| \$150,000-\$199,999                                                                        | 119                                                    | 764                                                        | 2,124                                                          |
| \$150,000-\$199,999<br>> \$200,000                                                         | 119<br>229                                             | 764<br>603                                                 | 2,124<br>1,483                                                 |
| \$150,000-\$199,999<br>> \$200,000<br>Housing                                              | 119<br>229<br><b>1 Mile</b>                            | 764<br>603<br><b>3 Miles</b>                               | 2,124<br>1,483<br><b>5 Miles</b>                               |
| \$150,000-\$199,999<br>> \$200,000<br><b>Housing</b><br>Total Units                        | 119<br>229<br><b>1 Mile</b><br>6,003                   | 764<br>603<br><b>3 Miles</b><br>33,081                     | 2,124<br>1,483<br><b>5 Miles</b><br>72,736                     |
| \$150,000-\$199,999<br>> \$200,000<br>Housing<br>Total Units<br>Occupied<br>Owner Occupied | 119<br>229<br><b>1 Mile</b><br>6,003<br>5,636<br>3,152 | 764<br>603<br><b>3 Miles</b><br>33,081<br>31,282<br>14,568 | 2,124<br>1,483<br><b>5 Miles</b><br>72,736<br>68,504<br>30,358 |
| \$150,000-\$199,999<br>> \$200,000<br>Housing<br>Total Units<br>Occupied                   | 119<br>229<br><b>1 Mile</b><br>6,003<br>5,636          | 764<br>603<br><b>3 Miles</b><br>33,081<br>31,282           | 2,124<br>1,483<br><b>5 Miles</b><br>72,736<br>68,504           |