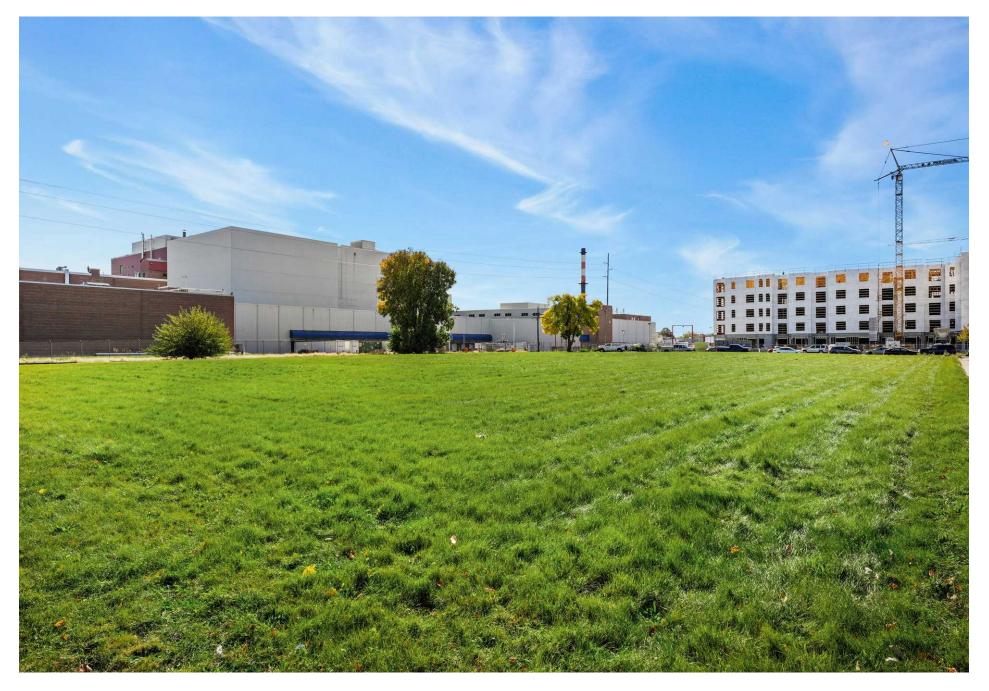

# **PROPERTY PHOTOS**

1201 Huxley St & 1910 Roth St Madison, WI 53704

CHRIS CAULUM, SIOR (608) 443-1040 ccaulum@oakbrookcorp.com

| Population                                                                                 | 1 Mile                                                 | 3 Miles                                                    | 5 Miles                                                        |
|--------------------------------------------------------------------------------------------|--------------------------------------------------------|------------------------------------------------------------|----------------------------------------------------------------|
| Male                                                                                       | 5,453                                                  | 31,841                                                     | 78,771                                                         |
| Female                                                                                     | 5,766                                                  | 32,419                                                     | 77,436                                                         |
| Total Population                                                                           | 11,219                                                 | 64,260                                                     | 156,207                                                        |
| Age                                                                                        | 1 Mile                                                 | 3 Miles                                                    | 5 Miles                                                        |
| Ages 0-14                                                                                  | 1,674                                                  | 9,849                                                      | 22,220                                                         |
| Ages 15-24                                                                                 | 1,048                                                  | 6,021                                                      | 14,687                                                         |
| Ages 25-54                                                                                 | 4,720                                                  | 31,259                                                     | 80,423                                                         |
| Ages 55-64                                                                                 | 1,726                                                  | 8,199                                                      | 17,782                                                         |
| Ages 65+                                                                                   | 2,051                                                  | 8,932                                                      | 21,095                                                         |
| Race                                                                                       | 1 Mile                                                 | 3 Miles                                                    | 5 Miles                                                        |
| White                                                                                      | 9,488                                                  | 53,161                                                     | 129,115                                                        |
| Black                                                                                      | 996                                                    | 5,401                                                      | 10,000                                                         |
| Am In/AK Nat                                                                               | N/A                                                    | 36                                                         | 91                                                             |
| Hawaiian                                                                                   | N/A                                                    | 4                                                          | 4                                                              |
| Hispanic                                                                                   | 692                                                    | 4,583                                                      | 10,382                                                         |
| Multi-Racial                                                                               | 1,174                                                  | 7,776                                                      | 16,460                                                         |
| Income                                                                                     | 1 Mile                                                 | 3 Miles                                                    | 5 Miles                                                        |
| Median                                                                                     | \$38,041                                               | \$42,279                                                   | \$47,363                                                       |
| < \$15,000                                                                                 | 657                                                    | 4,713                                                      | 13,425                                                         |
| \$15,000-\$24,999                                                                          | 861                                                    | 3,933                                                      | 8,266                                                          |
| \$25,000-\$34,999                                                                          | 608                                                    | 3,945                                                      | 7,617                                                          |
| \$35,000-\$49,999                                                                          | 849                                                    | 4,361                                                      | 8,607                                                          |
| \$50,000-\$74,999                                                                          | 1,086                                                  | 6,064                                                      | 11,916                                                         |
| \$75,000-\$99,999                                                                          | 655                                                    | 3,576                                                      | 8,451                                                          |
| \$100,000-\$149,999                                                                        |                                                        |                                                            | 6,560                                                          |
| \$100,000-\$149,999                                                                        | 444                                                    | 2,687                                                      |                                                                |
|                                                                                            | 444<br>119                                             | 2,687<br>764                                               |                                                                |
| \$100,000-\$149,999<br>\$150,000-\$199,999<br>> \$200,000                                  |                                                        | ,                                                          | 2,124<br>1,483                                                 |
| \$150,000-\$199,999                                                                        | 119                                                    | 764                                                        | 2,124                                                          |
| \$150,000-\$199,999<br>> \$200,000                                                         | 119<br>229                                             | 764<br>603                                                 | 2,124<br>1,483                                                 |
| \$150,000-\$199,999<br>> \$200,000<br>Housing                                              | 119<br>229<br><b>1 Mile</b>                            | 764<br>603<br><b>3 Miles</b>                               | 2,124<br>1,483<br><b>5 Miles</b>                               |
| \$150,000-\$199,999<br>> \$200,000<br><b>Housing</b><br>Total Units                        | 119<br>229<br><b>1 Mile</b><br>6,003                   | 764<br>603<br><b>3 Miles</b><br>33,081                     | 2,124<br>1,483<br><b>5 Miles</b><br>72,736                     |
| \$150,000-\$199,999<br>> \$200,000<br>Housing<br>Total Units<br>Occupied<br>Owner Occupied | 119<br>229<br><b>1 Mile</b><br>6,003<br>5,636<br>3,152 | 764<br>603<br><b>3 Miles</b><br>33,081<br>31,282<br>14,568 | 2,124<br>1,483<br><b>5 Miles</b><br>72,736<br>68,504<br>30,358 |
| \$150,000-\$199,999<br>> \$200,000<br>Housing<br>Total Units<br>Occupied                   | 119<br>229<br><b>1 Mile</b><br>6,003<br>5,636          | 764<br>603<br><b>3 Miles</b><br>33,081<br>31,282           | 2,124<br>1,483<br><b>5 Miles</b><br>72,736<br>68,504           |