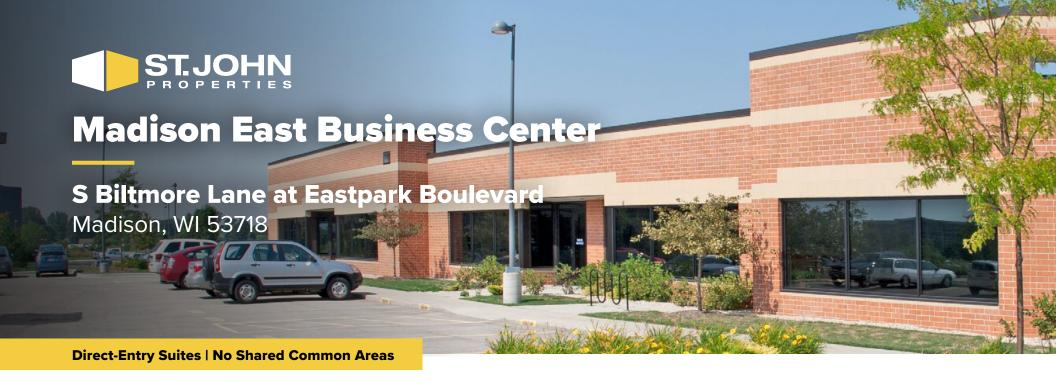

# **About the Property**

Madison East Business Center is located within American Center Business Park at the intersection of Interstate 90/94/39 and U.S. 151. The Dane County business community includes more than 111,000 square feet of office space in a campusstyle setting. Interstate 90/94/39 connects the business center to the rest of the Madison Metro area, including Chicago, Milwaukee, and Minneapolis/St. Paul, while U.S. 151 links Madison to Wisconsin's thriving Fox River Valley.