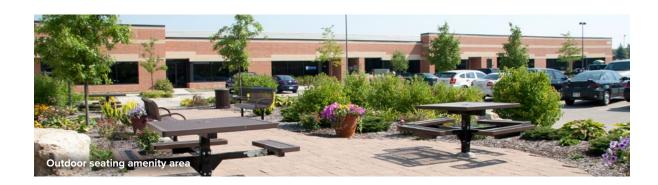

# **About the Property**

Madison East Business Center is located within American Center Business Park at the intersection of Interstate 90/94/39 and U.S. 151. The Dane County business community includes more than 111,000 square feet of office space in a campusstyle setting. Interstate 90/94/39 connects the business center to the rest of the Madison Metro area, including Chicago, Milwaukee, and Minneapolis/St. Paul, while U.S. 151 links Madison to Wisconsin's thriving Fox River Valley.