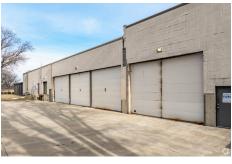

## Exciting Warehouse Space Available Now!

- Seconds From Beltline access
- 21,216 Sq. Ft.
- \$8.00 Sq. Ft. Modified Gross
- Several parking spaces included
- 4 Drive In Bays
- Well-organized and spacious, equipped with heavy duty pallet racking system

Located at 6801Southtown Dr. right off beltline exit 1C this industrial facility is located in a well established industrial area in Madison, Wisconsin. It features 18-foot ceilings, loading docks, and high visibility. The property boasts easy access to major thoroughfares, being situated