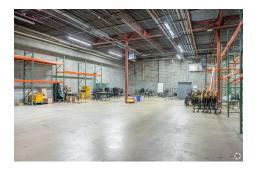

## Exciting Warehouse Space Available Now!

- Seconds From Beltline access
- 21,216 Sq. Ft.
- \$8.00 Sq. Ft. Modified Gross
- Several parking spaces included
- 4 Drive In Bays
- Well-organized and spacious, equipped with heavy duty pallet racking system

Located at 6801Southtown Dr. right off beltline exit 1C this industrial facility is located in a well established industrial area in Madison, Wisconsin. It features 18-foot ceilings, loading docks, and high visibility. The property boasts easy access to major thoroughfares, being situated