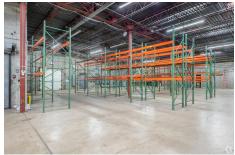

## Exciting Warehouse Space Available Now!

- Seconds From Beltline access
- 21,216 Sq. Ft.
- \$8.00 Sq. Ft. Modified Gross
- Several parking spaces included
- 4 Drive In Bays
- Well-organized and spacious, equipped with heavy duty pallet racking system