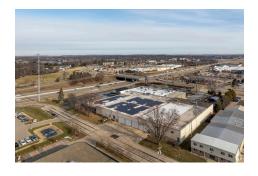

Located at 6801Southtown Dr. right off beltline exit 1C this industrial facility is located in a well established industrial area in Madison, Wisconsin. It features 18-foot ceilings, loading docks, and high visibility. The property boasts easy access to major thoroughfares, being situated

near the Beltline Highway and just off Interstate 18, with convenient access to a bus line. Adjacent to the facility is a Walmart, while directly across the street lies South Towne Mall, which includes retailers such as Floor & Decor, Planet Fitness, Dollar Tree, and Kohl's. Nearby dining options encompass well-known national chains like Buffalo Wild Wings, Red Robin, and Dunkin', alongside local favorites such as Off Broadway Drafthouse and Buck & Honey's.