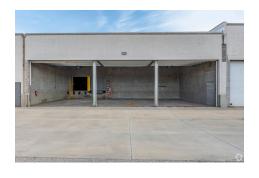

## Exciting Warehouse Space Available Now!

- Seconds From Beltline access
- 21,216 Sq. Ft.
- \$8.00 Sq. Ft. Modified Gross
- Several parking spaces included
- 4 Drive In Bays
- Well-organized and spacious, equipped with heavy duty pallet racking system

Located at 6801Southtown Dr. right off beltline exit 1C this industrial facility is located in a well established industrial area in Madison, Wisconsin. It features 18-foot ceilings, loading docks, and high visibility. The property boasts easy access to major thoroughfares, being situated