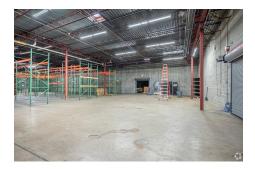

## Exciting Warehouse Space Available Now!

- Seconds From Beltline access
- 21,216 Sq. Ft.
- \$8.00 Sq. Ft. Modified Gross
- Several parking spaces included
- 4 Drive In Bays
- Well-organized and spacious, equipped with heavy duty pallet racking system

Located at 6801Southtown Dr. right off beltline exit 1C this industrial facility is located in a well established industrial area in Madison, Wisconsin. It features 18-foot ceilings, loading docks, and high visibility. The property boasts easy access to major thoroughfares, being situated