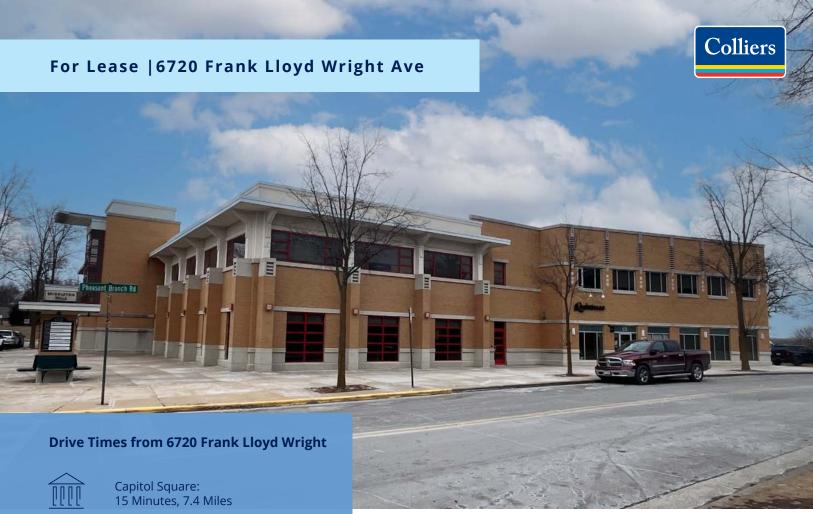

# 6720 Frank Lloyd Wright Ave Middleton, WI 53562

### Location

UW-Madison: 13 Minutes, 5.5 Miles

Dane County Regional Airport: 18 Minutes, 11 Miles