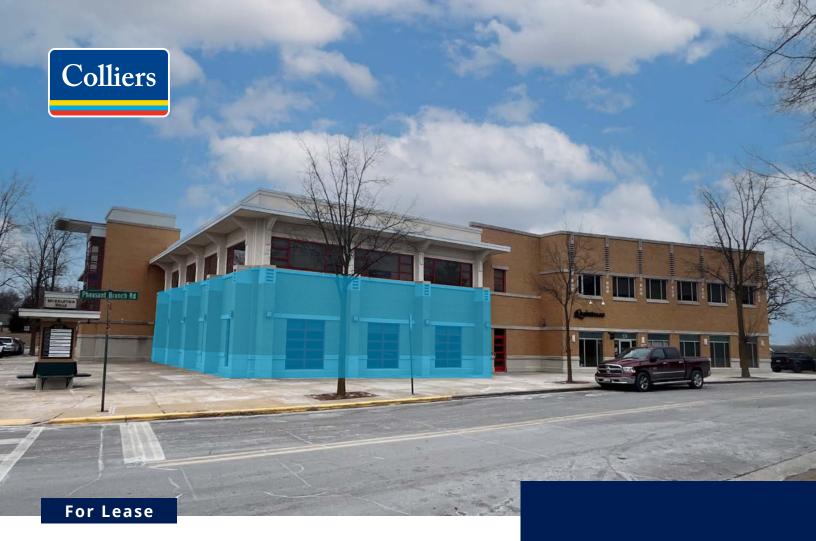

# 6720 Frank Lloyd Wright Ave Middleton, WI 53562

### Modern Office Space For Lease

| Available Space          | 3,358 SF                         |
|--------------------------|----------------------------------|
| Floor                    | First floor                      |
| Parking                  | Ample                            |
| Expenses Not<br>Included | In-suite janitorial and electric |
| Lease Rate               | \$24.75 PSF MG                   |

### **Property Highlights**

- 1st floor space.
- High level finishes.
- Building signage potential.
- Urban-Suburban setting with coffee, lunch, dinner & cocktails less than a 1-minute walk away.
- Shared fitness room with showers.
- Abundant off street parking.
- Storage Available 1,000 SF to 5,000 SF \$9.00 Gross.