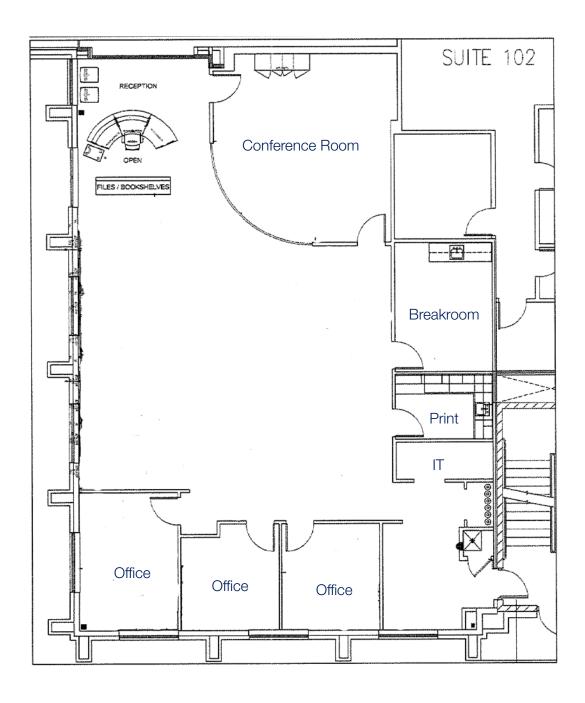

nses Not<br>Included | In-suite janitorial and electric |
| Lease Rate               | \$24.75 PSF MG                   |

## Contact Us

#### **Chris Richards**

Partner +1 608 628 5895 chris.richards@colliers.com

#### **Colin McLandsborough**

Real Estate Advisor +1 262 309 5597 colin.mclandsborough@colliers.com

### **Colliers | Wisconsin**

316 W Washington Ave, suite 925 Madison, WI 53703 P: +1 608 826 9500 colliers.com

### **Property Highlights**

- 1st floor space.
- High level finishes.
- Building signage potential.
- Urban-Suburban setting with coffee, lunch, dinner & cocktails less than a 1-minute walk away.
- Shared fitness room with showers.
- Abundant off street parking.
- Storage Available 1,000 SF to 5,000 SF \$9.00 Gross.

### **Interior Photos**









### Floor Plan



### Location





UW-Madison: 13 Minutes, 5.5 Miles

Dane County Regional Airport: 18 Minutes, 11 Miles

### Contact Us:

#### **Chris Richards**

Partner +1 608 628 5895 chris.richards@colliers.com

#### **Colin McLandsborough**

Real Estate Advisor +1 262 309 5597 colin.mclandsborough@colliers.com

### **Colliers | Wisconsin**

316 W Washington Ave, suite 925 Madison, WI 53703 P: +1 608 826 9500 colliers.com



Copyright © 2024 Colliers International. Information herein has been obtained from sources deemed reliable, however its accuracy cannot be guaranteed. The user is required to conduct their own due diligence and verification.