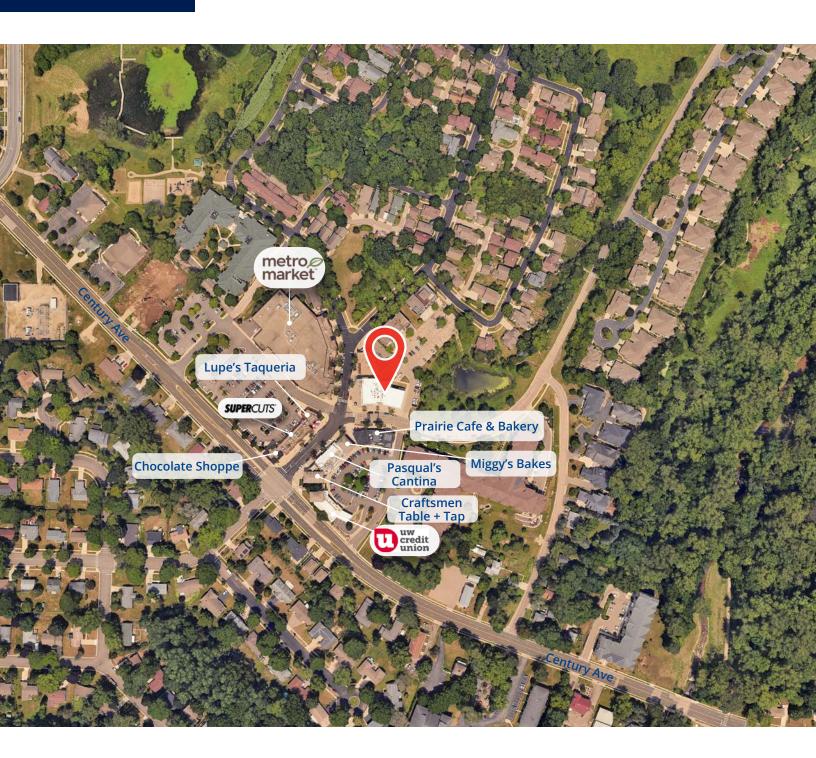

### Location

UW-Madison: 13 Minutes, 5.5 Miles

Dane County Regional Airport: 18 Minutes, 11 Miles