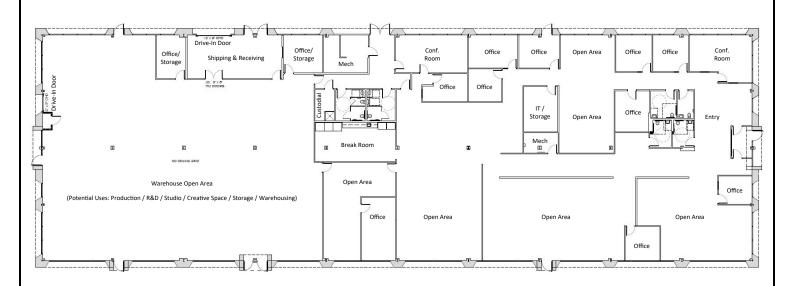

### **Floor Plan**

| Office Area            |    |
|------------------------|----|
| Private Offices        | 10 |
| Open Areas             | 5  |
| Conference Rooms       | 2  |
| Break Rooms            | 1  |
| Restrooms              | 6  |
| Warehouse Open Area    |    |
| Large Open Area        | 1  |
| Office / Storage Rooms | 2  |
| Drive-In Doors         | 2  |