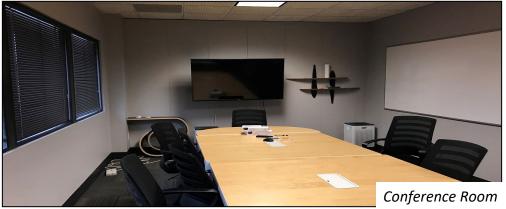

### **Property Profile**

- Prime location at the entrance/exit to Dane County Regional Airport. <u>This is the first building visitors see</u> when leaving the Airport.
- Existing 20,036 Sq. Ft. office building.
- Private offices, conference rooms, and open work areas.
- Customizable to tenant needs with demountable and reconfigurable walls.
- 2 overhead drive-in doors (12'x10') & (6'x9').
- 140 parking stalls (7 stalls per 1,000 Sq. Ft.)
- Quick and convenient access to downtown Madison, Highway 113, and the Interstate.
- Nearby amenities: shopping, childcare, banking, and bus stop.
- · Zoning: AP

### **Floor Plan**

| Office Area            |    |
|------------------------|----|
| Private Offices        | 10 |
| Open Areas             | 5  |
| Conference Rooms       | 2  |
| Break Rooms            | 1  |
| Restrooms              | 6  |
| Warehouse Open Area    |    |
| Large Open Area        | 1  |
| Office / Storage Rooms | 2  |
| Drive-In Doors         | 2  |