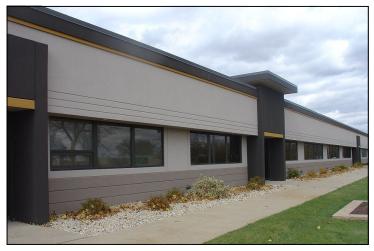

## AIR PARK CENTER 3118 International Lane Madison, WI 53704

### **Property Profile**

- Prime location at the entrance/exit to Dane County Regional Airport. <u>This is the first building visitors see</u> when leaving the Airport.
- Existing 20,036 Sq. Ft. office building.
- Private offices, conference rooms, and open work areas.
- Customizable to tenant needs with demountable and reconfigurable walls.
- 2 overhead drive-in doors (12'x10') & (6'x9').
- 140 parking stalls (7 stalls per 1,000 Sq. Ft.)
- Quick and convenient access to downtown Madison, Highway 113, and the Interstate.
- Nearby amenities: shopping, childcare, banking, and bus stop.
- · Zoning: AP