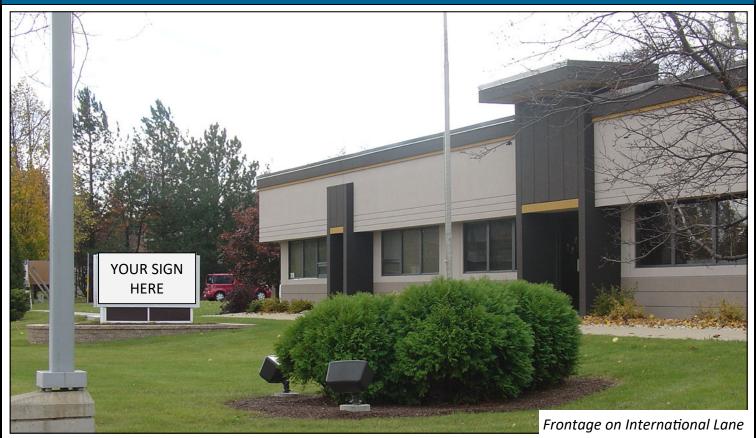

## AIR PARK CENTER 3118 International Lane Madison, WI 53704

### **Property Profile**

- Prime location at the entrance/exit to Dane County Regional Airport. <u>This is the first building visitors see</u> when leaving the Airport.
- Existing 20,036 Sq. Ft. office building.
- Private offices, conference rooms, and open work areas.
- Customizable to tenant needs with demountable and reconfigurable walls.
- 2 overhead drive-in doors (12'x10') & (6'x9').
- 140 parking stalls (7 stalls per 1,000 Sq. Ft.)
- Quick and convenient access to downtown Madison, Highway 113, and the Interstate.
- Nearby amenities: shopping, childcare, banking, and bus stop.
- · Zoning: AP