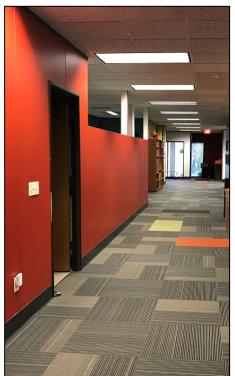

### **Property Profile**

- Prime location at the entrance/exit to Dane County Regional Airport. <u>This is the first building visitors see</u> when leaving the Airport.
- Existing 20,036 Sq. Ft. office building.
- Private offices, conference rooms, and open work areas.
- Customizable to tenant needs with demountable and reconfigurable walls.
- 2 overhead drive-in doors (12'x10') & (6'x9').
- 140 parking stalls (7 stalls per 1,000 Sq. Ft.)
- Quick and convenient access to downtown Madison, Highway 113, and the Interstate.
- Nearby amenities: shopping, childcare, banking, and bus stop.
- · Zoning: AP

### **Floor Plan**

| Office Area            |    |
|------------------------|----|
| Private Offices        | 10 |
| Open Areas             | 5  |
| Conference Rooms       | 2  |
| Break Rooms            | 1  |
| Restrooms              | 6  |
| Warehouse Open Area    |    |
| Large Open Area        | 1  |
| Office / Storage Rooms | 2  |
| Drive-In Doors         | 2  |