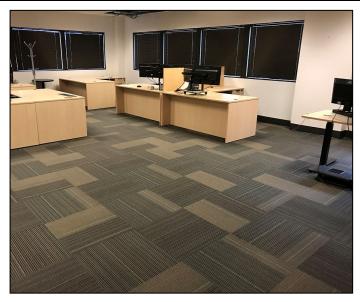

### **Property Profile**

- Prime location at the entrance/exit to Dane County Regional Airport. <u>This is the first building visitors see</u> when leaving the Airport.
- Existing 20,036 Sq. Ft. office building.
- Private offices, conference rooms, and open work areas.
- Customizable to tenant needs with demountable and reconfigurable walls.
- 2 overhead drive-in doors (12'x10') & (6'x9').
- 140 parking stalls (7 stalls per 1,000 Sq. Ft.)
- Quick and convenient access to downtown Madison, Highway 113, and the Interstate.
- Nearby amenities: shopping, childcare, banking, and bus stop.
- · Zoning: AP

### **Floor Plan**

| Office Area            |    |
|------------------------|----|
| Private Offices        | 10 |
| Open Areas             | 5  |
| Conference Rooms       | 2  |
| Break Rooms            | 1  |
| Restrooms              | 6  |
| Warehouse Open Area    |    |
| Large Open Area        | 1  |
| Office / Storage Rooms | 2  |
| Drive-In Doors         | 2  |