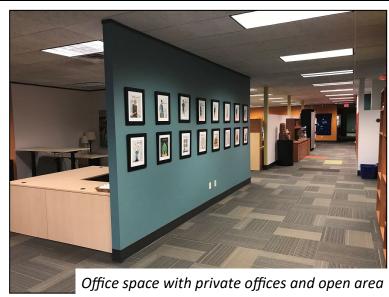

### **Property Profile**

- Prime location at the entrance/exit to Dane County Regional Airport. <u>This is the first building visitors see</u> when leaving the Airport.
- Existing 20,036 Sq. Ft. office building.
- Private offices, conference rooms, and open work areas.
- Customizable to tenant needs with demountable and reconfigurable walls.
- 2 overhead drive-in doors (12'x10') & (6'x9').
- 140 parking stalls (7 stalls per 1,000 Sq. Ft.)
- Quick and convenient access to downtown Madison, Highway 113, and the Interstate.
- Nearby amenities: shopping, childcare, banking, and bus stop.
- · Zoning: AP

### **Floor Plan**

| Office Area            |    |
|------------------------|----|
| Private Offices        | 10 |
| Open Areas             | 5  |
| Conference Rooms       | 2  |
| Break Rooms            | 1  |
| Restrooms              | 6  |
| Warehouse Open Area    |    |
| Large Open Area        | 1  |
| Office / Storage Rooms | 2  |
| Drive-In Doors         | 2  |