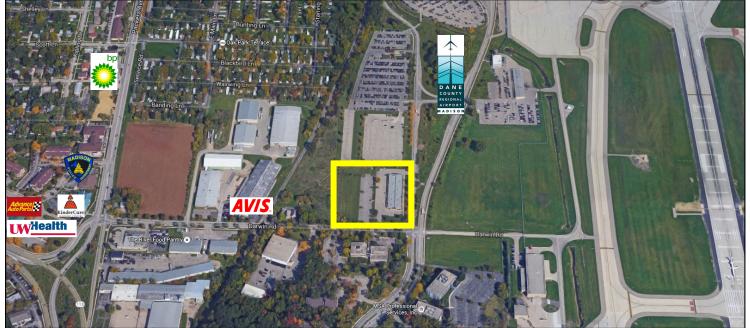

## AIR PARK CENTER 3118 International Lane Madison, WI 53704

### **Property Profile**

- Prime location at the entrance/exit to Dane County Regional Airport. <u>This is the first building visitors see</u> when leaving the Airport.
- Existing 20,036 Sq. Ft. office building.
- Private offices, conference rooms, and open work areas.
- Customizable to tenant needs with demountable and reconfigurable walls.
- 2 overhead drive-in doors (12'x10') & (6'x9').
- 140 parking stalls (7 stalls per 1,000 Sq. Ft.)
- Quick and convenient access to downtown Madison, Highway 113, and the Interstate.
- Nearby amenities: shopping, childcare, banking, and bus stop.
- · Zoning: AP