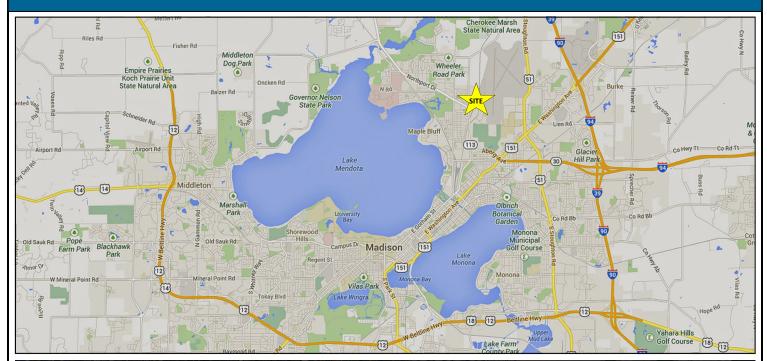

## AIR PARK CENTER 3118 International Lane Madison, WI 53704

### **Property Profile**

- Prime location at the entrance/exit to Dane County Regional Airport. <u>This is the first building visitors see</u> when leaving the Airport.
- Existing 20,036 Sq. Ft. office building.
- Private offices, conference rooms, and open work areas.
- Customizable to tenant needs with demountable and reconfigurable walls.
- 2 overhead drive-in doors (12'x10') & (6'x9').
- 140 parking stalls (7 stalls per 1,000 Sq. Ft.)
- Quick and convenient access to downtown Madison, Highway 113, and the Interstate.
- Nearby amenities: shopping, childcare, banking, and bus stop.
- · Zoning: AP