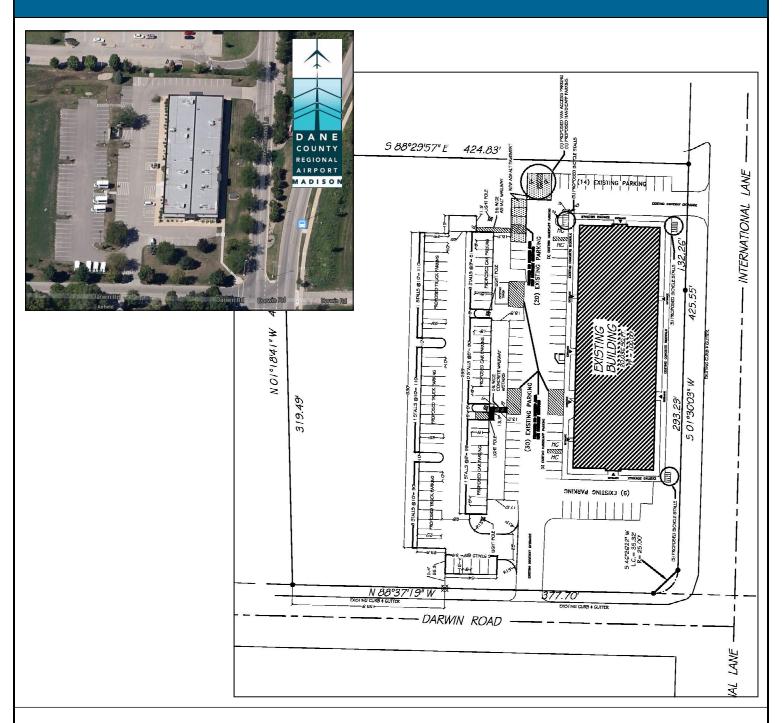

## AIR PARK CENTER 3118 International Lane Madison, WI 53704

### **Property Profile**

- Prime location at the entrance/exit to Dane County Regional Airport. <u>This is the first building visitors see</u> when leaving the Airport.
- Existing 20,036 Sq. Ft. office building.
- Private offices, conference rooms, and open work areas.
- Customizable to tenant needs with demountable and reconfigurable walls.
- 2 overhead drive-in doors (12'x10') & (6'x9').
- 140 parking stalls (7 stalls per 1,000 Sq. Ft.)
- Quick and convenient access to downtown Madison, Highway 113, and the Interstate.
- Nearby amenities: shopping, childcare, banking, and bus stop.
- · Zoning: AP