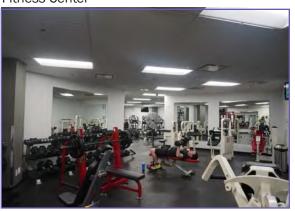

,840 square feet of Class-A office space. This site built in 1994 and connected to the Wisconsin Trade Center.

BUILDING HOURS 7:00 a.m. - 5:30 p.m. M-F

SIGNAGE Building & monument signage available

STORIES 5

PARKING 2.59/1000

954 Stalls, 48 Underground

HVAC SYSTEM Heat pump

SECURITY FEATURES Cameras and key card access

TELEPHONE/CABLE/INTERNET PROVIDERS TDS Metrocom/Charter

Communications/SupraNet/Century Link



Artis REIT Madison Office 8215 Greenway Blvd, Suite 220 Middleton, WI 53562 P.O. Box 7700 Madison, WI 53707 madison.artisreit.com

**SITE PLAN** 1350 Deming Way Middleton, WI



**LOCATION MAP** 1350 Deming Way Middleton, WI



**BUILDING AMENITIES** 1350 Deming Way Middleton, WI

Full-Service Cafeteria



Heated Underground Parking



**Break Areas** 



Fitness Center



Welcoming Patio



Conference Rooms





## **AREA AMENITIES**

1350 Deming Way Middleton, WI





8215 Greenway Blvd, Suite 220 Middleton, WI 53562 P.O. Box 7700 Madison, WI 53707 madison.artisreit.com