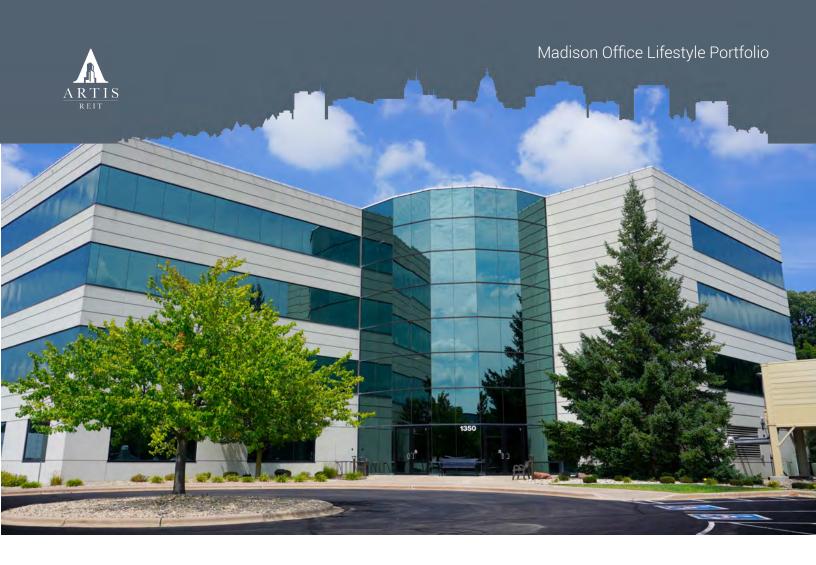

# **GREENWAY CENTER**

1350 Deming Way Middleton, WI

PROPERTY Situated at 1350 Deming Way, the five-story Deming Park Building provides 69,840

square feet of Class-A office space. Constructed in 1994, it offers excellent accessibility to Beltline Highway 12/14 and the Greenway Station lifestyle center

and is directly connected to the Wisconsin Trade Center.

Just a few blocks away from the West Beltline Highway 12/14, this location provides convenient access to the western and southern suburbs. The office area is situated in a