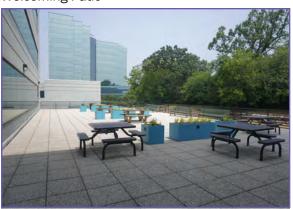

Class-A office space. This site built in 1994 and connected to the Wisconsin Trade Center.

BUILDING HOURS 7:00 a.m. - 5:30 p.m. M-F

SIGNAGE Building & monument signage available

STORIES 5

PARKING 2.59/1000

954 Stalls, 48 Underground

HVAC SYSTEM Heat pump

SECURITY FEATURES Cameras and key card access

TELEPHONE/CABLE/INTERNET PROVIDERS TDS Metrocom/Charter

Communications/SupraNet/Century Link



Artis REIT Madison Office 8215 Greenway Blvd, Suite 220 Middleton, WI 53562 P.O. Box 7700 Madison, WI 53707 madison.artisreit.com

**SITE PLAN** 1350 Deming Way Middleton, WI



**LOCATION MAP** 1350 Deming Way Middleton, WI



**BUILDING AMENITIES** 1350 Deming Way Middleton, WI

Full-Service Cafeteria



Heated Underground Parking



**Break Areas** 



Fitness Center



Welcoming Patio



Conference Rooms





## **AREA AMENITIES**

1350 Deming Way Middleton, WI





8215 Greenway Blvd, Suite 220 Middleton, WI 53562 P.O. Box 7700 Madison, WI 53707 madison.artisreit.com