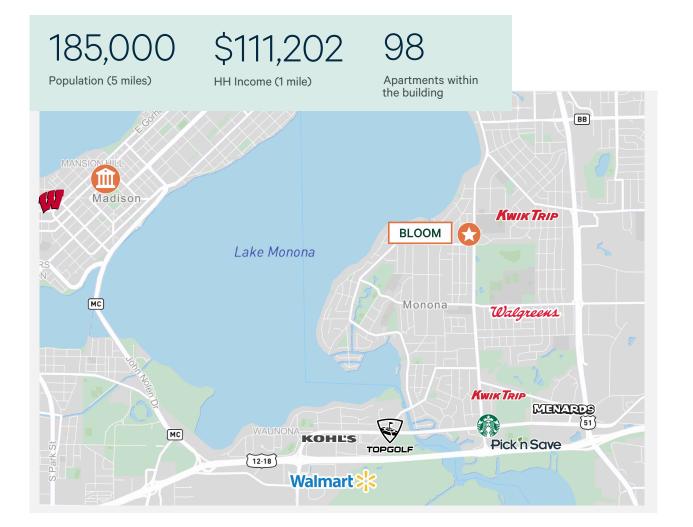

#### **The Shops at Bloom** 4601 & 4603 Monona Drive Monona WI (Madison MSA)

|               | 1 Mile    | 3 Miles   | 5 Miles  |
|---------------|-----------|-----------|----------|
| Population    | 8,226     | 75,869    | 185,000  |
| Avg HH Income | \$111,202 | \$104,469 | \$96,653 |

### Highlights

- + Affluent demographics with Household Income over \$111,000.
- + Less than 5 miles/10-minute drive to downtown Madison/State Capital
- + BMO Bank anchors the other corner of the building
- + 98 market-rate residential apartment homes with high-end finishes
- + The City of Monona is a suburb within the Madison metro area. It borders Lake Monona to the west and Madison to the north, east, and south. Monona seamlessly links Madison via Monona Drive, which begins at US Highway 18 to the south
- + The population of Monona grew 14%+ in the last decade.