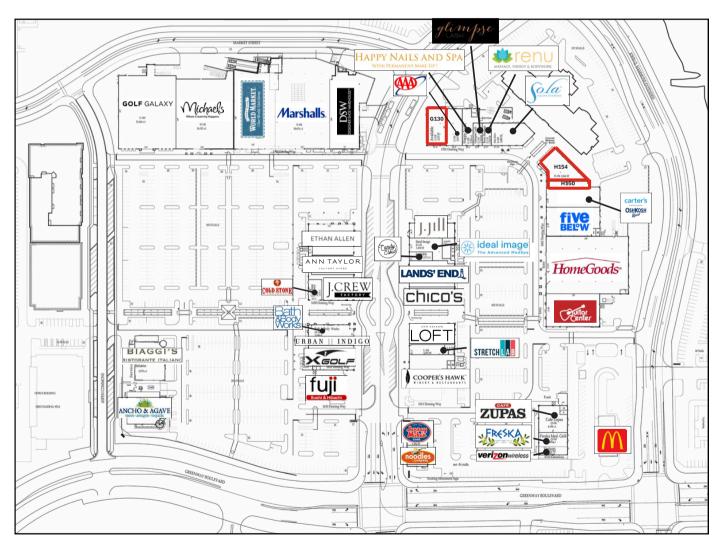

### GALWAY RETAIL SPACE FOR LEASE

| SPACE | AVAILABLE<br>SQ. FT. |
|-------|----------------------|
| G130  | 4,233                |
| H150  | 2,401                |
| H154  | 5,066                |
| TOTAL | 11,700               |