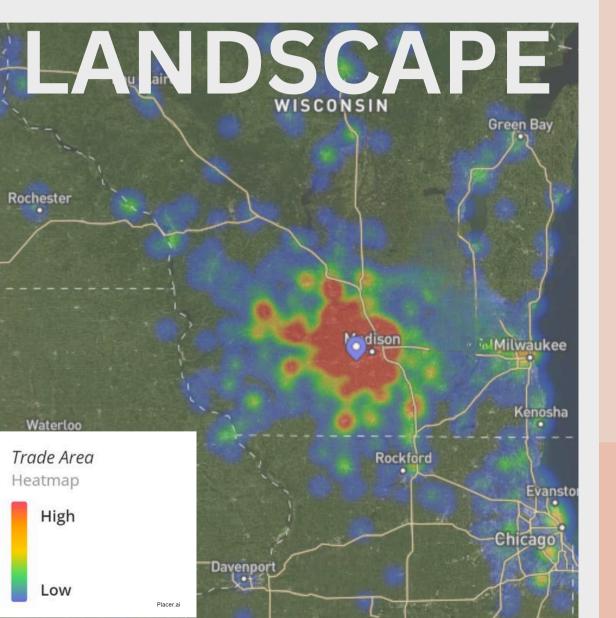

# MARKET

As one of the Madison area's most dominant retail and dining destinations, Greenway Station is located in the affluent community of Middleton, Wisconsin. The property features a diverse retail base which is densely surrounded by multifamily projects, hotels and class A office buildings.

**Visit Stats by Year** 

Visits: 2.5M

Visitors: 678.3K

**Visit Frequency: 3.72** 

### GREATER MADISON AREA

Population: 563,951

Median Age: 35.9

Income Per Capita: \$44,372

Median Household Income: \$77,221

CONSIV