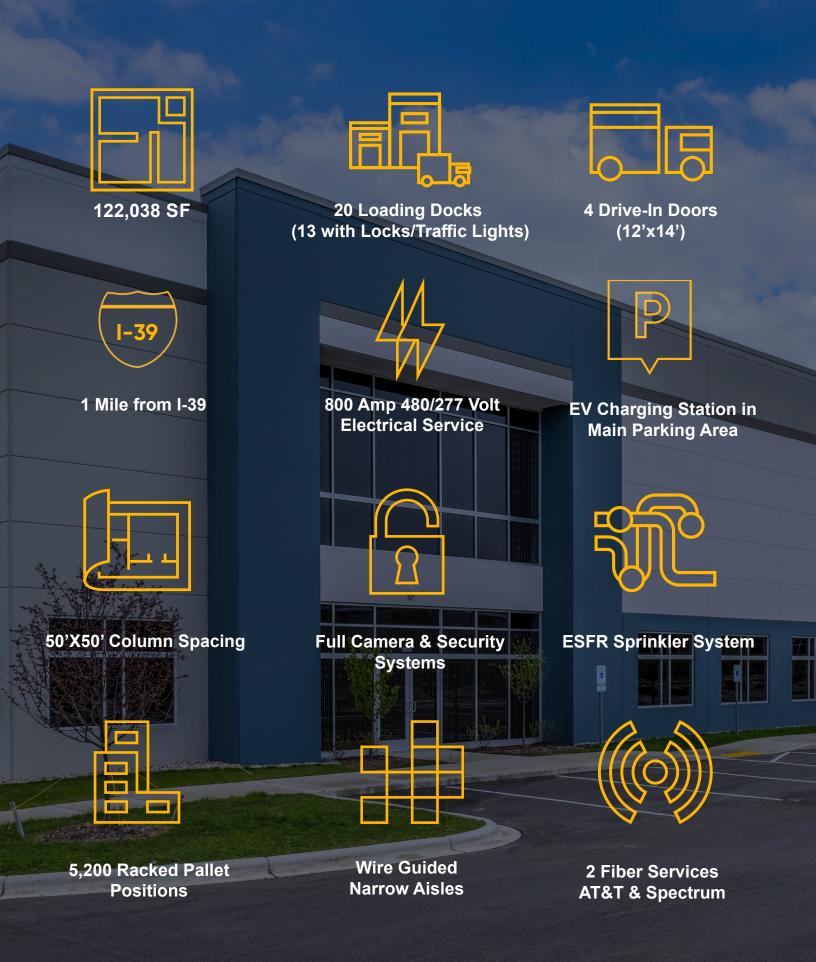

#### **Space Profile**

SF 122,038 SF (not divisible)

Sublease Rate \$8.00/SF NNN

**Available for Occupancy** 9/1/2025

**Sublease Termination** 7/31/2033

Column Spacing 50' x 50'

Clear Height 32'

Power 800 amp 480/277 volt electrical service

Fire Protection ESFR Sprinkler System rated to meet Group A Plastics

Lighting Automated Motion-Controlled LED Lights, Interior & Exterior

**Flooring** 7" Concrete Flooring

**Docks** 20 docks (13 with Locks/Traffic Lights)

**Drive-In Doors** 4 Drive-In Doors (12'x14')

Parking ~180 Car Stalls w/ EV Charging Station in Main Parking Area

Security Systems - Interior/Exterior installed by Best Defense

Internet 2 Fiber Services: AT&T & Spectrum

Layout Break Area/Kitchen, Bathrooms, 2 Furnished Modular Offices, & Trucker Trap

#### Specialized Warehouse Equipment Available

- Warehouse Configuration
  - 5,200 Racked Pallet Positions Mecalux
  - Layout and Project Installation Completed by Crown Industrial
  - ~ 30,000 SF of Open Layout
- Embedded Wire Guidance for Turret Vehicles
  - (3) Crown TSP "Wire Guided" Narrow Aisle Turret Vehicles
- (1) Crown Reach Truck for Wide Aisle Operations
- Forklifts / Riders if Desired