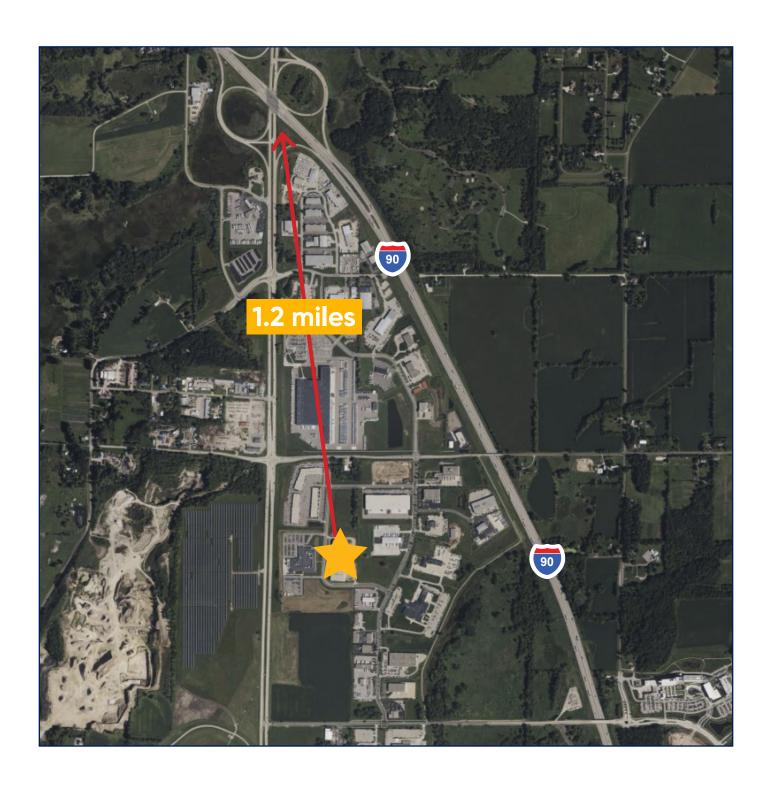

'x14')

Parking ~180 Car Stalls w/ EV Charging Station in Main Parking Area

Security Systems - Interior/Exterior installed by Best Defense

Internet 2 Fiber Services: AT&T & Spectrum

Layout Break Area/Kitchen, Bathrooms, 2 Furnished Modular Offices, & Trucker Trap

#### Specialized Warehouse Equipment Available

- Warehouse Configuration
  - 5,200 Racked Pallet Positions Mecalux
  - Layout and Project Installation Completed by Crown Industrial
  - ~ 30,000 SF of Open Layout
- Embedded Wire Guidance for Turret Vehicles
  - (3) Crown TSP "Wire Guided" Narrow Aisle Turret Vehicles
- (1) Crown Reach Truck for Wide Aisle Operations
- Forklifts / Riders if Desired



## Siteplan

# 122,038 SF







## Floorplan







### **Proximity to Interstate**

6305 Ronald Reagan Ave Madison, WI 53704











### 6305 Ronald Reagan

Madison, WI







Cresa © 2019. All rights reserved. The information contained in this document has been obtained from sources believed reliable. While Cresa does not doubt its accuracy, Cresa has not verified it and makes no guarantee, warranty, or representation about it. It is your responsibility to independently confirm its accuracy and completeness. Any projections, opinions, assumptions or estimates used are for example only and do not represent the current or future performance of the property. The value of this transaction to you depends on tax and other factors which should be evaluated by your tax, financial and legal advisors. You and your advisors should conduct a careful, independent investigation of the property to determine to your satisfac