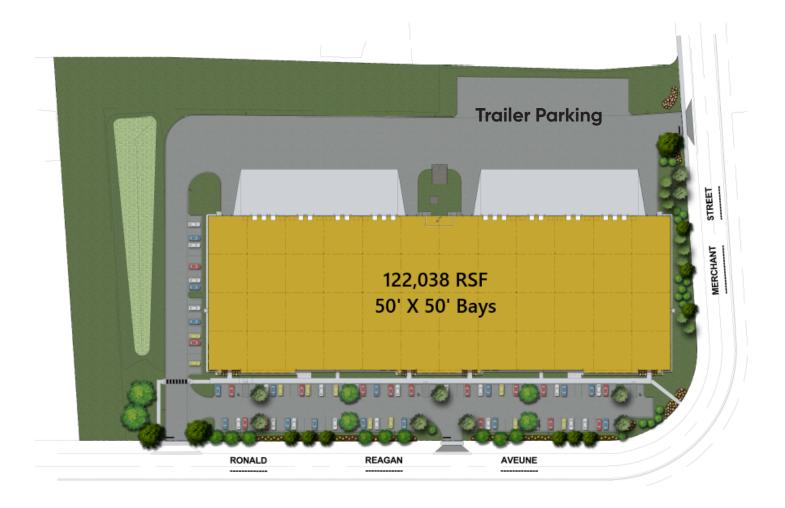

Flooring

**Docks** 20 docks (13 with Locks/Traffic Lights)

**Drive-In Doors** 4 Drive-In Doors (12'x14')

Parking ~180 Car Stalls w/ EV Charging Station in Main Parking Area

Security Systems - Interior/Exterior installed by Best Defense

Internet 2 Fiber Services: AT&T & Spectrum

Layout Break Area/Kitchen, Bathrooms, 2 Furnished Modular Offices, & Trucker Trap

#### Specialized Warehouse Equipment Available

- Warehouse Configuration
  - 5,200 Racked Pallet Positions Mecalux
  - Layout and Project Installation Completed by Crown Industrial
  - ~ 30,000 SF of Open Layout
- Embedded Wire Guidance for Turret Vehicles
  - (3) Crown TSP "Wire Guided" Narrow Aisle Turret Vehicles
- (1) Crown Reach Truck for Wide Aisle Operations
- Forklifts / Riders if Desired



## Siteplan

# 122,038 SF







## Floorplan







### **Proximity to Interstate**

6305 Ronald Reagan Ave Madison, WI 53704











### 6305 Ronald Reagan

Madison, WI







Cresa © 2019. All rights reserved. The information contained in this document has been obtained from sources believed reliable. While Cresa does not doubt its accuracy, Cresa has not verified it and makes no guarantee, warranty, or representation about it. It is your responsibility to independently confirm its accuracy and completeness. Any projections, opinions, assumptions or estimates used are for example only and do not represent the current or future performance of the property. The value of this transaction to you depends on tax and other factors which should be evaluated by your tax, financial and legal advisors. You and your advis