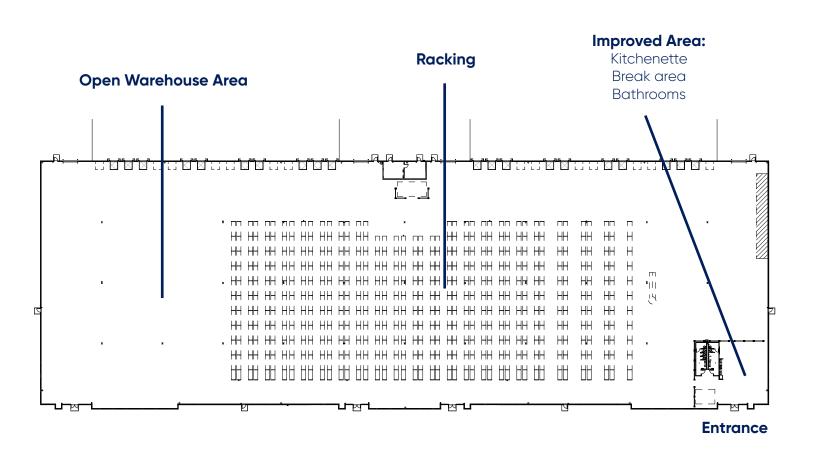

20 docks (13 with Locks/Traffic Lights)

**Drive-In Doors** 4 Drive-In Doors (12'x14')

Parking ~180 Car Stalls w/ EV Charging Station in Main Parking Area

Security Systems - Interior/Exterior installed by Best Defense

Internet 2 Fiber Services: AT&T & Spectrum

Layout Break Area/Kitchen, Bathrooms, 2 Furnished Modular Offices, & Trucker Trap

#### Specialized Warehouse Equipment Available

- Warehouse Configuration
  - 5,200 Racked Pallet Positions Mecalux
  - Layout and Project Installation Completed by Crown Industrial
  - ~ 30,000 SF of Open Layout
- Embedded Wire Guidance for Turret Vehicles
  - (3) Crown TSP "Wire Guided" Narrow Aisle Turret Vehicles
- (1) Crown Reach Truck for Wide Aisle Operations
- Forklifts / Riders if Desired



## Siteplan

# 122,038 SF







## Floorplan







### **Proximity to Interstate**

6305 Ronald Reagan Ave Madison, WI 53704











### 6305 Ronald Reagan

Madison, WI







Cresa © 2019. All rights reserved. The information contained in this document has been obtained from sources believed reliable. While Cresa does not doubt its accuracy, Cresa has not verified it and makes no guarantee, warranty, or representation about it. It is your responsibility to independently confirm its accuracy and completeness. Any projections, opinions, assumptions or estimates used are for example only and do not represent the current or future performance of the property. The value of this transaction to you depends on tax and other factors which should be evaluated by your tax, financial and legal advisors. You and your advisors should conduct a