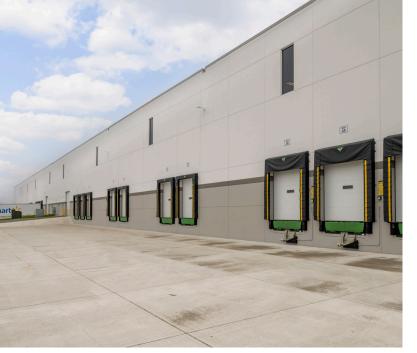

Fire Protection ESFR Sprinkler System rated to meet Group A Plastics

Lighting Automated Motion-Controlled LED Lights, Interior & Exterior

**Flooring** 7" Concrete Flooring

**Docks** 20 docks (13 with Locks/Traffic Lights)