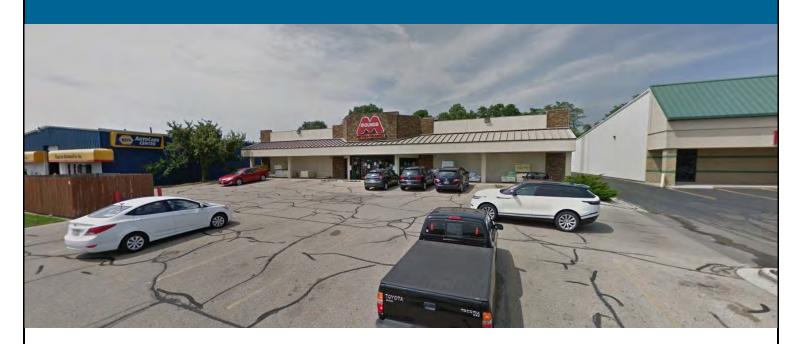

#### **Property Profile**

Description: Single Story retail/industrial building with high visibility

and frontage on South Stoughton Road (Highway 51). Currently leased by Mounds Pet Food Warehouse the building will be available for occupancy September 1, 2025. Wide open main floor area, warehouse/storage

area, plus restrooms, and offices. Shipping and receiving via drive-in door and loading dock. 43,100

vehicles per day on Stoughton Road.

Exterior Walls: Masonry, stucco, and metal

Drive-In Doors: 1

Loading Docks: 1

Parking: 34 on-site surface parking stalls

2024 Taxes: \$20,519

Occupancy: Building is 100% leased through August 31, 2025

For More Information Please Contact:

**Ruedebusch Commercial Investments** 

4605 Dovetail Drive Madison, WI 53704