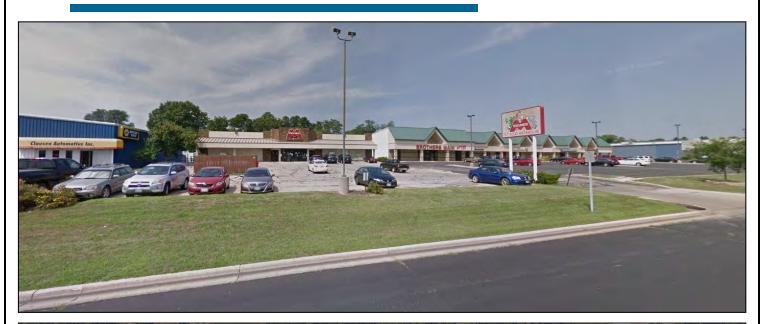

#### **Property Profile**

Description: Single Story retail/industrial building with high visibility

and frontage on South Stoughton Road (Highway 51). Currently leased by Mounds Pet Food Warehouse the building will be available for occupancy September 1, 2025. Wide open main floor area, warehouse/storage

area, plus restrooms, and offices. Shipping and receiving via drive-in door and loading dock. 43,100

vehicles per day on Stoughton Road.

Exterior Walls: Masonry, stucco, and metal

Drive-In Doors: 1

Loading Docks: 1