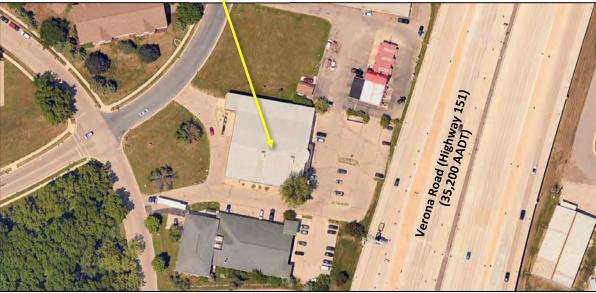

35,200 vehicles per day on Highway 151.

Exterior Walls: Masonry and metal

Drive-In Doors: 2

Loading Docks: 1

Parking: 56 on-site surface parking stalls

2024 Taxes: \$31,583

Occupancy: Building is 100% leased through August 31, 2025

### **Location Maps**

For More Information Please Contact:

**Ruedebusch Commercial Investments** 

4605 Dovetail Drive Madison, WI 53704

www.ruedebusch.com/brokerage

Thomas G. Phillips, CCIM

Phone: 608.243.9070 Mobile: 608.770.4950