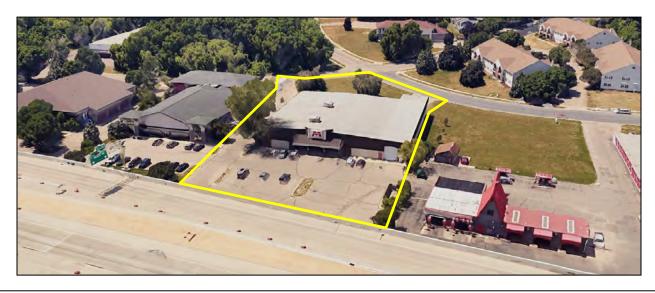

#### **Sale Information**

Sale Price: \$2,375,000

Location: 5350 King James Way, Fitchburg, WI 53719

Parcel ID: 225/0609-064-4420-2

Building Size: 17,520 Square Feet

Site Size: 1.745 Acres (76,025 Sq Ft)

Year Built: 1997

#### **Property Profile**

Description: Single Story retail/industrial building with high visibility

and frontage on Verona Road (Highway 151). Currently leased by Mounds Pet Food Warehouse the building will be available for occupancy September 1, 2025. Wide open main floor area, warehouse/storage area, plus restrooms, and offices. Shipping and receiving via two grade level drive-in doors and one loading dock.