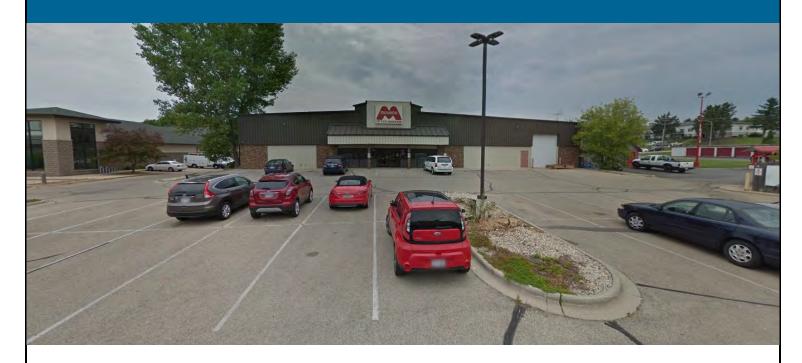

#### **Property Profile**

Description: Single Story retail/industrial building with high visibility

and frontage on Verona Road (Highway 151). Currently leased by Mounds Pet Food Warehouse the building will be available for occupancy September 1, 2025. Wide open main floor area, warehouse/storage area, plus restrooms, and offices. Shipping and receiving via two grade level drive-in doors and one loading dock.

35,200 vehicles per day on Highway 151.

Exterior Walls: Masonry and metal

Drive-In Doors: 2

Loading Docks: 1

Parking: 56 on-site surface parking stalls

2024 Taxes: \$31,583

Occupancy: Building is 100% leased through August 31, 2025