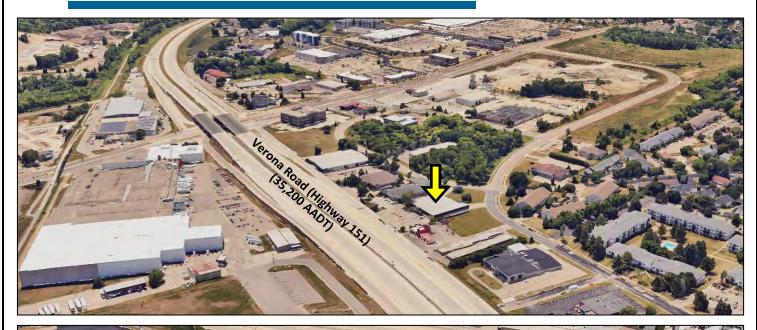

### **Location Maps**

For More Information Please Contact:

**Ruedebusch Commercial Investments** 

4605 Dovetail Drive Madison, WI 53704

www.ruedebusch.com/brokerage

Thomas G. Phillips, CCIM

Phone: 608.243.9070 Mobile: 608.770.4950

#### **Property Profile**

Description: Single Story retail/industrial building with high visibility

and frontage on Verona Road (Highway 151). Currently leased by Mounds Pet Food Warehouse the building will be available for occupancy September 1, 2025. Wide open main floor area, warehouse/storage area, plus restrooms, and offices. Shipping and receiving via two grade level drive-in doors and one loading dock.

35,200 vehicles per day on Highway 151.

Exterior Walls: Masonry and metal

Drive-In Doors: 2

Loading Docks: 1

Parking: 56 on-site surface parking stalls

2024 Taxes: \$31,583

Occupancy: Building is 100% leased through August 31, 2025