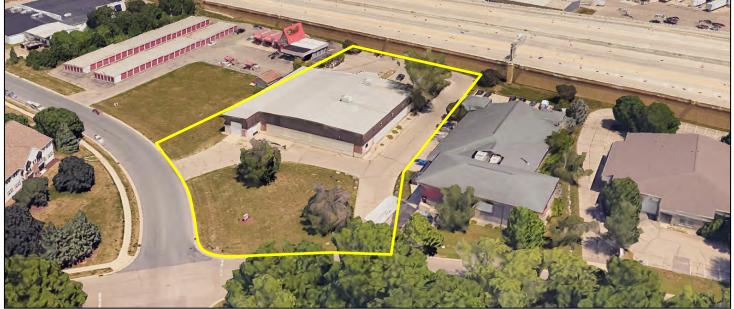

### **Location Maps**

For More Information Please Contact:

**Ruedebusch Commercial Investments** 

4605 Dovetail Drive Madison, WI 53704

www.ruedebusch.com/brokerage

Thomas G. Phillips, CCIM

Phone: 608.243.9070 Mobile: 608.770.4950

#### **Property Profile**

Description: Single Story retail/industrial building with high visibility

and frontage on Verona Road (Highway 151). Currently leased by Mounds Pet Food Warehouse the building will be available for occupancy September 1, 2025. Wide open main floor area, warehouse/storage area, plus restrooms, and offices. Shipping and receiving via two grade level drive-in doors and one loading dock.