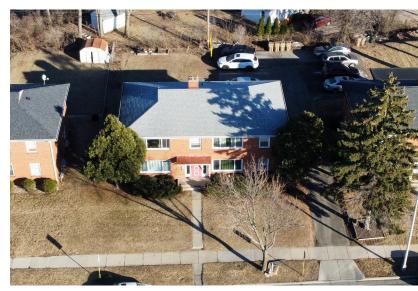

## 1213 South Midvale Blvd Madison, WI

### Space Profile \_\_\_\_\_

Building Size: 4,500 SF

2 story building + basement

**Unit Mix:** 2 – 2 BR, 1 Bath

2 – 1 BR, 1 Bath

Parking: 5 surface spaces

Land Size: 8,880 SF

Submarket: Near West Madison