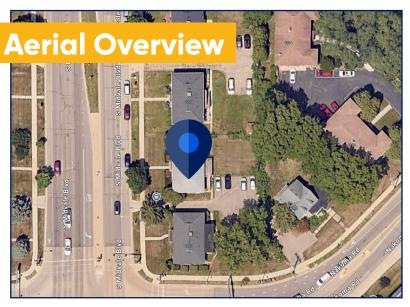

Investment Opportunity
For Sale
4-Unit Apartment Building







1213 South Midvale Blvd Madison, WI

### **Asking Price:** Contact Broker

### **For More Information**



Matt Apter 608.852.3001 mapter@cresa.com



TJ Blitz 608.444.9440 tblitz@cresa.com

Even though obtained from sources deemed reliable, no warranty or representation, express or implied, is made as to the accuracy of the information herein, and it is subject to errors, omissions, change of price, rental or other conditions, withdrawal without notice, and to any special listing conditions imposed by our principals.

613 Williamson Street, Suite 210, Madison, WI 53703





## 1213 South Midvale Blvd Madison, WI







### Space Profile \_\_\_\_\_

Building Size: 4,500 SF

2 story building + basement

**Unit Mix:** 2 – 2 BR, 1 Bath

2 – 1 BR, 1 Bath

Parking: 5 surface spaces

Land Size: 8,880 SF

Submarket: Near West Madison

Lease Term: 1 unit expires 6/1/2025

3 units expire 9/1/2025

Year Built: Main Building: 1951 with many

improvements over the years

#### **Features**

- Current Gross Annual Income: \$42,600
- Proforma Gross Annual Income: \$70,000
- Zoning; SR-V1, WP-10
- Utilities and building systems:
  - Tenants pay separately metered gas and electric
  - Landlord pays sewer/water
  - · Each unit has its own furnace
- Hardwood floors under carpet
- · 74 SF of frontage on Midvale
- Nice backyard

#### Additional Details —

Excellent Near West location, close to Hilldale and Nakoma Neighboo