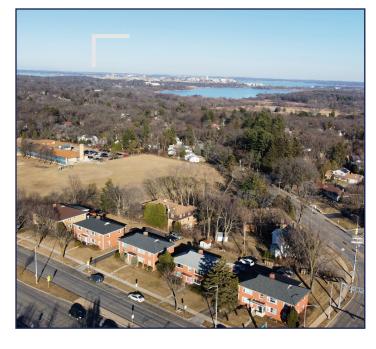

he years

#### **Features**

- Current Gross Annual Income: \$42,600
- Proforma Gross Annual Income: \$70,000
- Zoning; SR-V1, WP-10
- Utilities and building systems:
  - Tenants pay separately metered gas and electric
  - Landlord pays sewer/water
  - · Each unit has its own furnace
- Hardwood floors under carpet
- · 74 SF of frontage on Midvale
- Nice backyard

#### Additional Details —

Excellent Near West location, close to Hilldale and Nakoma Neighboord & Beltline. This is a Legacy property held by the current owner for over 30 years.

### For More Information —



Matt Apter 608.852.3001 mapter@cresa.com



TJ Blitz 608.444.9440 tblitz@cresa.com



## 1213 South Midvale Blvd Madison, WI

# **Interior Photos**









## 1213 South Midvale Blvd Madison, WI

## **Aerial Overview**