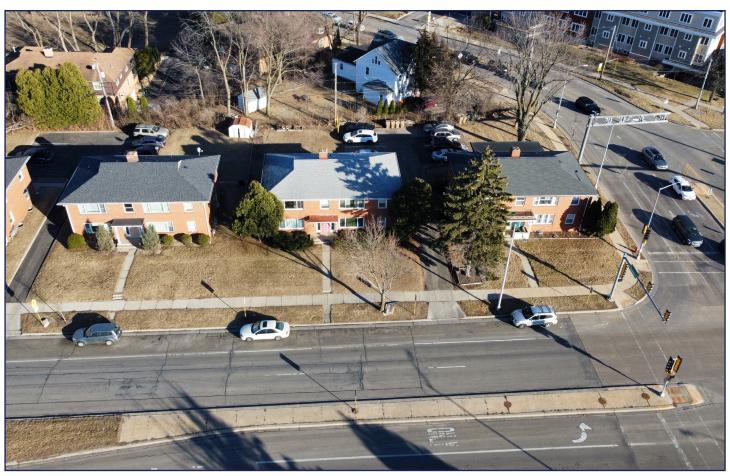

the years

#### **Features**

- Current Gross Annual Income: \$42,600
- Proforma Gross Annual Income: \$70,000
- Zoning; SR-V1, WP-10
- Utilities and building systems:
  - Tenants pay separately metered gas and electric
  - Landlord pays sewer/water
  - · Each unit has its own furnace
- Hardwood floors under carpet
- · 74 SF of frontage on Midvale
- Nice backyard

#### Additional Details —

Excellent Near West location, close to Hilldale and Nakoma Neighboord & Beltline. This is a Legacy property held by the current owner for over 30 years.

### For More Information —



Matt Apter 608.852.3001 mapter@cresa.com



TJ Blitz 608.444.9440 tblitz@cresa.com



## 1213 South Midvale Blvd Madison, WI

# **Interior Photos**









## 1213 South Midvale Blvd Madison, WI

## **Aerial Overview**