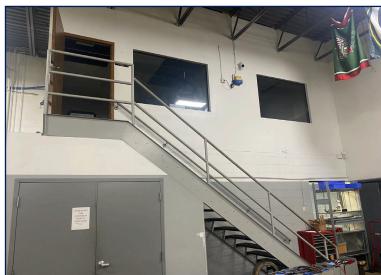

0 SF

Fenced Storage Yard: ~20,000 SF Yard Space

Year Built: 1992

Building Class: B

Construction: Masonary Block

Parking: 45 Stalls

Ceiling Height: 20'

**Loading:** One (1) - Dock Door 10'

One (1) - Drive-In Door 14'

Fire Protection: Yes - Wet Sprinkler

**Power:** 800 amp 460/277 volt 3-phase

**Heating/Cooling:** Heat & AC in Office & Warehouse

**Zoning:** I1 - Light Indusrial

#### **Features**

The property is located on Northpark Drive between Lilly Road and Campbell Drive in The Falls Business Park, Menomonee Falls, Wisconsin. The site is approximately 2.63-acres (Parcel Number MNFV-0143-999-041).

#### For More Information ——



Matt Apter 608.852.3001 mapter@cresa.com



TJ Blitz 608.444.9440 tblitz@cresa.com



## **Floor Plan**





# Site Plan





## **Photos**















# **Photos**