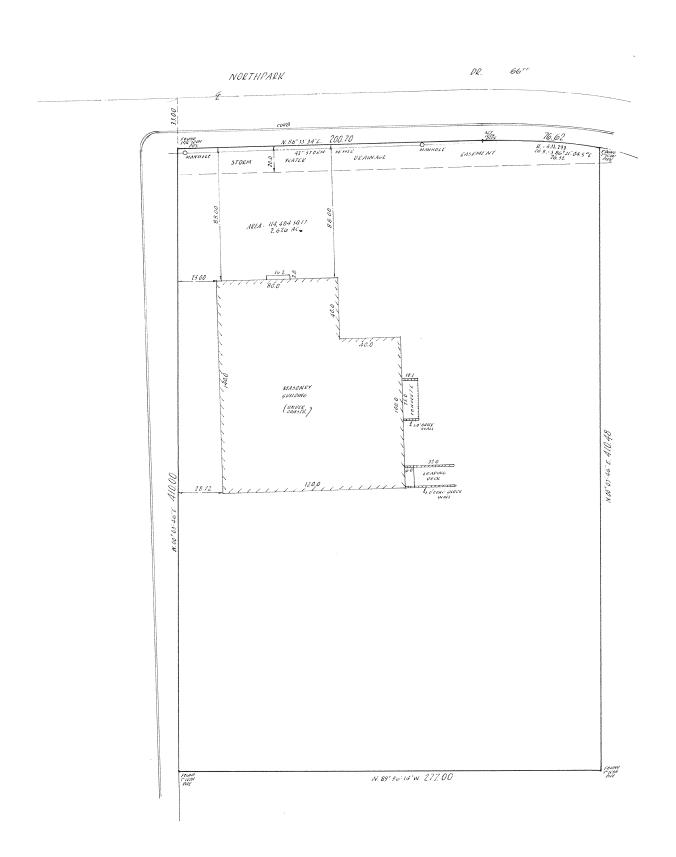

SF

Warehouse Size: 12,800 SF

Fenced Storage Yard: ~20,000 SF Yard Space

Year Built: 1992

Building Class: B

Construction: Masonary Block

Parking: 45 Stalls

Ceiling Height: 20'

**Loading:** One (1) - Dock Door 10'

One (1) - Drive-In Door 14'

Fire Protection: Yes - Wet Sprinkler

**Power:** 800 amp 460/277 volt 3-phase

**Heating/Cooling:** Heat & AC in Office & Warehouse

**Zoning:** I1 - Light Indusrial

#### **Features**

The property is located on Northpark Drive between Lilly Road and Campbell Drive in The Falls Business Park, Menomonee Falls, Wisconsin. The site is approximately 2.63-acres (Parcel Number MNFV-0143-999-041).

#### For More Information ——



Matt Apter 608.852.3001 mapter@cresa.com



TJ Blitz 608.444.9440 tblitz@cresa.com



## **Floor Plan**





# Site Plan





## **Photos**















# **Photos**