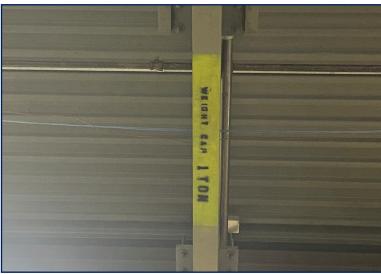

00 SF Yard Space

Year Built: 1992

Building Class: B

Construction: Masonary Block

Parking: 45 Stalls

Ceiling Height: 20'

**Loading:** One (1) - Dock Door 10'

One (1) - Drive-In Door 14'

Fire Protection: Yes - Wet Sprinkler

**Power:** 800 amp 460/277 volt 3-phase

**Heating/Cooling:** Heat & AC in Office & Warehouse

**Zoning:** I1 - Light Indusrial

#### **Features**

The property is located on Northpark Drive between Lilly Road and Campbell Drive in The Falls Business Park, Menomonee Falls, Wisconsin. The site is approximately 2.63-acres (Parcel Number MNFV-0143-999-041).

#### For More Information ——



Matt Apter 608.852.3001 mapter@cresa.com



TJ Blitz 608.444.9440 tblitz@cresa.com



## **Floor Plan**





# Site Plan





## **Photos**















# **Photos**