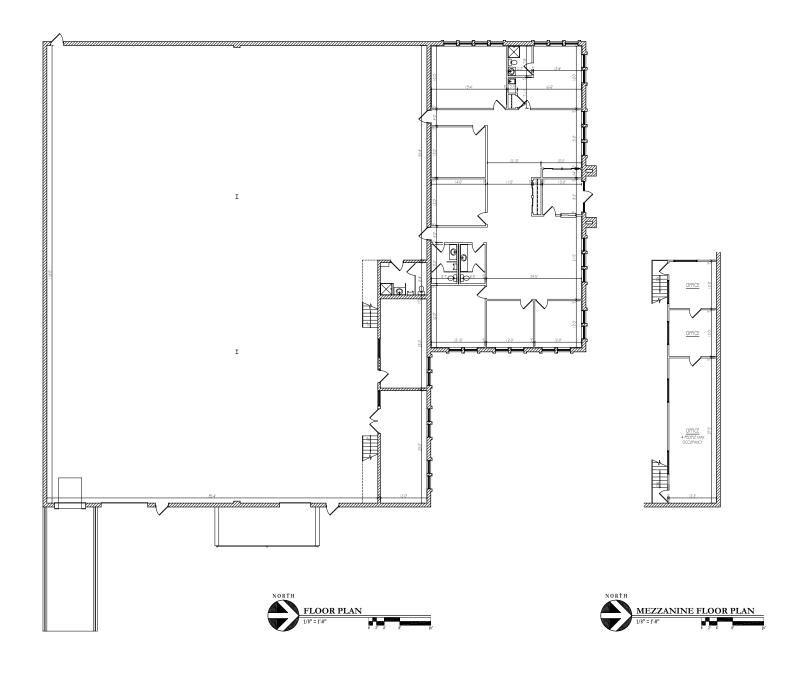

fice Size: 3,200 SF

Warehouse Size: 12,800 SF

Fenced Storage Yard: ~20,000 SF Yard Space

Year Built: 1992

Building Class: B

Construction: Masonary Block

Parking: 45 Stalls

Ceiling Height: 20'

**Loading:** One (1) - Dock Door 10'

One (1) - Drive-In Door 14'

Fire Protection: Yes - Wet Sprinkler

**Power:** 800 amp 460/277 volt 3-phase

**Heating/Cooling:** Heat & AC in Office & Warehouse

**Zoning:** I1 - Light Indusrial

#### **Features**

The property is located on Northpark Drive between Lilly Road and Campbell Drive in The Falls Business Park, Menomonee Falls, Wisconsin. The site is approximately 2.63-acres (Parcel Number MNFV-0143-999-041).

#### For More Information ——



Matt Apter 608.852.3001 mapter@cresa.com



TJ Blitz 608.444.9440 tblitz@cresa.com



## **Floor Plan**





# Site Plan





## **Photos**















# **Photos**