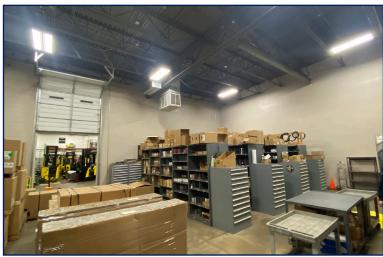

Fenced Storage Yard: ~20,000 SF Yard Space

Year Built: 1992

Building Class: B

Construction: Masonary Block

Parking: 45 Stalls

Ceiling Height: 20'

**Loading:** One (1) - Dock Door 10'

One (1) - Drive-In Door 14'

Fire Protection: Yes - Wet Sprinkler

**Power:** 800 amp 460/277 volt 3-phase

**Heating/Cooling:** Heat & AC in Office & Warehouse

**Zoning:** I1 - Light Indusrial

#### **Features**

The property is located on Northpark Drive between Lilly Road and Campbell Drive in The Falls Business Park, Menomonee Falls, Wisconsin. The site is approximately 2.63-acres (Parcel Number MNFV-0143-999-041).

#### For More Information ——



Matt Apter 608.852.3001 mapter@cresa.com



TJ Blitz 608.444.9440 tblitz@cresa.com



## **Floor Plan**





# Site Plan





## **Photos**















# **Photos**