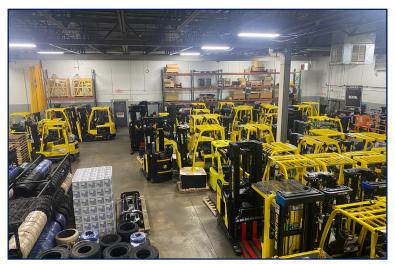

SF

Fenced Storage Yard: ~20,000 SF Yard Space

Year Built: 1992

Building Class: B

Construction: Masonary Block

Parking: 45 Stalls

Ceiling Height: 20'

**Loading:** One (1) - Dock Door 10'

One (1) - Drive-In Door 14'

Fire Protection: Yes - Wet Sprinkler

**Power:** 800 amp 460/277 volt 3-phase

**Heating/Cooling:** Heat & AC in Office & Warehouse

**Zoning:** I1 - Light Indusrial

#### **Features**

The property is located on Northpark Drive between Lilly Road and Campbell Drive in The Falls Business Park, Menomonee Falls, Wisconsin. The site is approximately 2.63-acres (Parcel Number MNFV-0143-999-041).

#### For More Information ——



Matt Apter 608.852.3001 mapter@cresa.com



TJ Blitz 608.444.9440 tblitz@cresa.com



## **Floor Plan**





# Site Plan





## **Photos**















# **Photos**