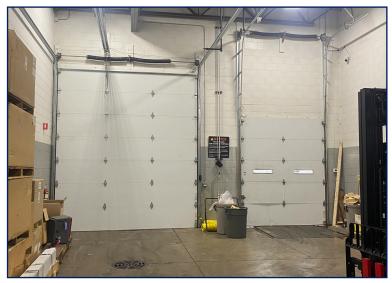

800 SF

Fenced Storage Yard: ~20,000 SF Yard Space

Year Built: 1992

Building Class: B

Construction: Masonary Block

Parking: 45 Stalls

Ceiling Height: 20'

**Loading:** One (1) - Dock Door 10'

One (1) - Drive-In Door 14'

Fire Protection: Yes - Wet Sprinkler

**Power:** 800 amp 460/277 volt 3-phase

**Heating/Cooling:** Heat & AC in Office & Warehouse

**Zoning:** I1 - Light Indusrial

#### **Features**

The property is located on Northpark Drive between Lilly Road and Campbell Drive in The Falls Business Park, Menomonee Falls, Wisconsin. The site is approximately 2.63-acres (Parcel Number MNFV-0143-999-041).

#### For More Information ——



Matt Apter 608.852.3001 mapter@cresa.com



TJ Blitz 608.444.9440 tblitz@cresa.com



## **Floor Plan**





# Site Plan





## **Photos**















# **Photos**