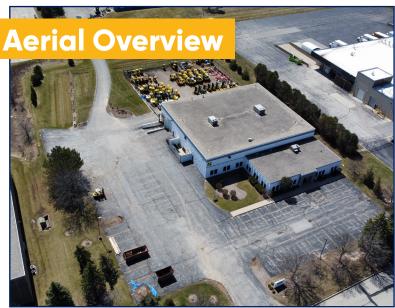

#### **Asking Purchase Price or Asking Lease Rate:**

Contact Broker for Pricing Guidance

#### For More Information



Matt Apter 608.852.3001 mapter@cresa.com



TJ Blitz 608.444.9440 tblitz@cresa.com



Even though obtained from sources deemed reliable, no warranty or representation, express or implied, is made as to the accuracy of the information herein, and it is subject to errors, omissions, change of price, rental or other conditions, withdrawal without notice, and to any special listing conditions imposed by our principals.









#### **Space Profile**



Land Size:

2.63 Acres



**Building Size:** 

16,000 SF

Office Size: 3,200 SF

Warehouse Size: 12,800 SF

Fenced Storage Yard: ~20,000 SF Yard Space

Year Built: 1992

Building Class: B

Construction: Masonary Block

Parking: 45 Stalls

Ceiling Height: 20'

**Loading:** One (1) - Dock Door 10'

One (1) - Drive-In Door 14'

Fire Protection: Yes - Wet Sprinkler

**Power:** 800 amp 460/277 volt 3-phase

**Heating/Cooling:** Heat & AC in Office & Warehouse

**Zoning:** I1 - Light Indusrial

#### **Features**

The property is located on Northpark Drive between Lilly Road and Campbell Drive in The Falls Business Park, Menomonee Falls, Wisconsin. The site is approximately 2.63-acres (Parcel Number MNFV-0143-999-041).

#### For More Information ——



Matt Apter 608.