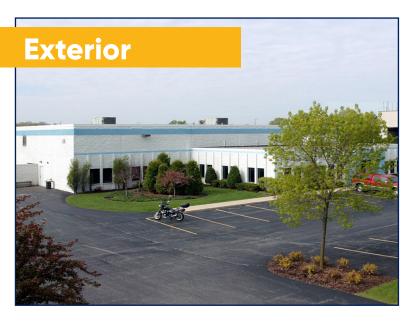

#### **Asking Purchase Price or Asking Lease Rate:**

Contact Broker for Pricing Guidance

#### For More Information



Matt Apter 608.852.3001 mapter@cresa.com



TJ Blitz 608.444.9440 tblitz@cresa.com



Even though obtained from sources deemed reliable, no warranty or representation, express or implied, is made as to the accuracy of the information herein, and it is subject to errors, omissions, change of price, rental or other conditions, withdrawal without notice, and to any special listing conditions imposed by our principals.









#### **Space Profile**



Land Size:

2.63 Acres



**Building Size:** 

16,000 SF

Office Size: 3,200 SF

Warehouse Size: 12,800 SF

Fenced Storage Yard: ~20,000 SF Yard Space

Year Built: 1992

Building Class: B

Construction: Masonary Block

Parking: 45 Stalls

Ceiling Height: 20'

**Loading:** One (1) - Dock Door 10'

One (1) - Drive-In Door 14'

Fire Protection: Yes - Wet Sprinkler

**Power:** 800 amp 460/277 volt 3-phase

**Heating/Cooling:** Heat & AC in Office & Warehouse

**Zoning:** I1 - Light Indusrial

#### **Features**

The property is located on Northpark Drive between Lilly Road and Campbell Drive in The Falls Business Park, Menomonee Falls, Wisconsin. The site is approximately 2.63-acres (Parcel Number MNFV-0143-999-041).

#### For More Information ——



Matt Apter 608.85