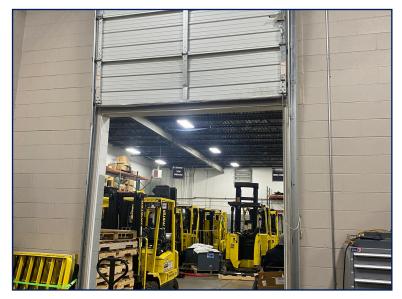

12,800 SF

Fenced Storage Yard: ~20,000 SF Yard Space

Year Built: 1992

Building Class: B

Construction: Masonary Block

Parking: 45 Stalls

Ceiling Height: 20'

**Loading:** One (1) - Dock Door 10'

One (1) - Drive-In Door 14'

Fire Protection: Yes - Wet Sprinkler

**Power:** 800 amp 460/277 volt 3-phase

**Heating/Cooling:** Heat & AC in Office & Warehouse

**Zoning:** I1 - Light Indusrial

#### **Features**

The property is located on Northpark Drive between Lilly Road and Campbell Drive in The Falls Business Park, Menomonee Falls, Wisconsin. The site is approximately 2.63-acres (Parcel Number MNFV-0143-999-041).

#### For More Information ——



Matt Apter 608.852.3001 mapter@cresa.com



TJ Blitz 608.444.9440 tblitz@cresa.com



## **Floor Plan**





# Site Plan





## **Photos**















# **Photos**