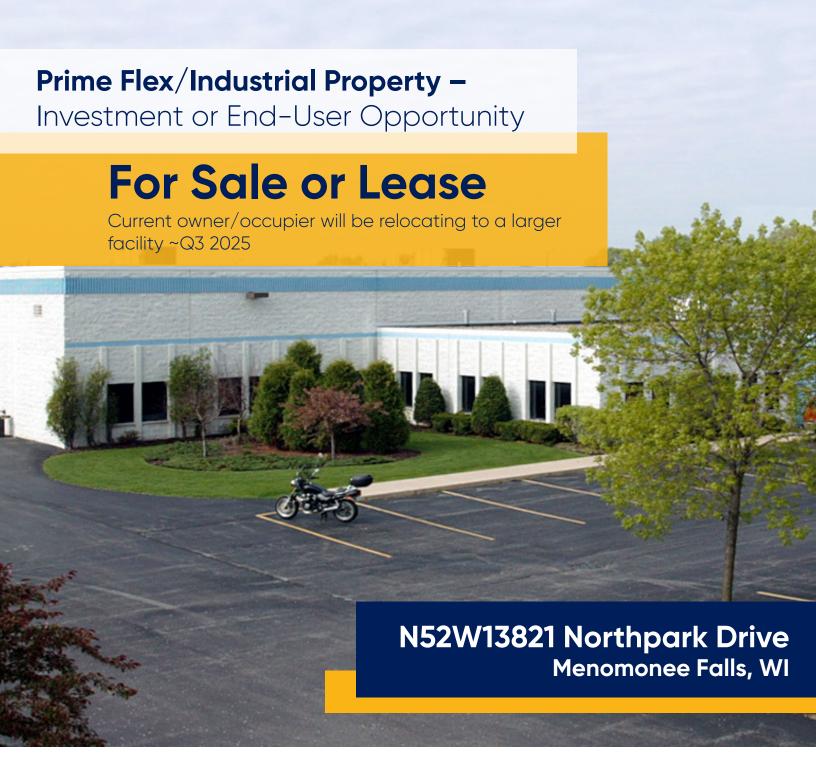

#### **Features**

The property is located on Northpark Drive between Lilly Road and Campbell Drive in The Falls Business Park, Menomonee Falls, Wisconsin. The site is approximately 2.63-acres (Parcel Number MNFV-0143-999-041).