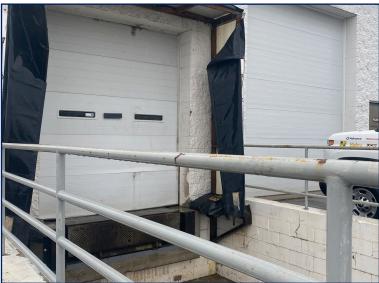

2,800 SF

Fenced Storage Yard: ~20,000 SF Yard Space

Year Built: 1992

Building Class: B

Construction: Masonary Block

Parking: 45 Stalls

Ceiling Height: 20'

**Loading:** One (1) - Dock Door 10'

One (1) - Drive-In Door 14'

Fire Protection: Yes - Wet Sprinkler

**Power:** 800 amp 460/277 volt 3-phase

**Heating/Cooling:** Heat & AC in Office & Warehouse

**Zoning:** I1 - Light Indusrial

#### **Features**

The property is located on Northpark Drive between Lilly Road and Campbell Drive in The Falls Business Park, Menomonee Falls, Wisconsin. The site is approximately 2.63-acres (Parcel Number MNFV-0143-999-041).

#### For More Information ——



Matt Apter 608.852.3001 mapter@cresa.com



TJ Blitz 608.444.9440 tblitz@cresa.com



## **Floor Plan**





# Site Plan





## **Photos**















# **Photos**